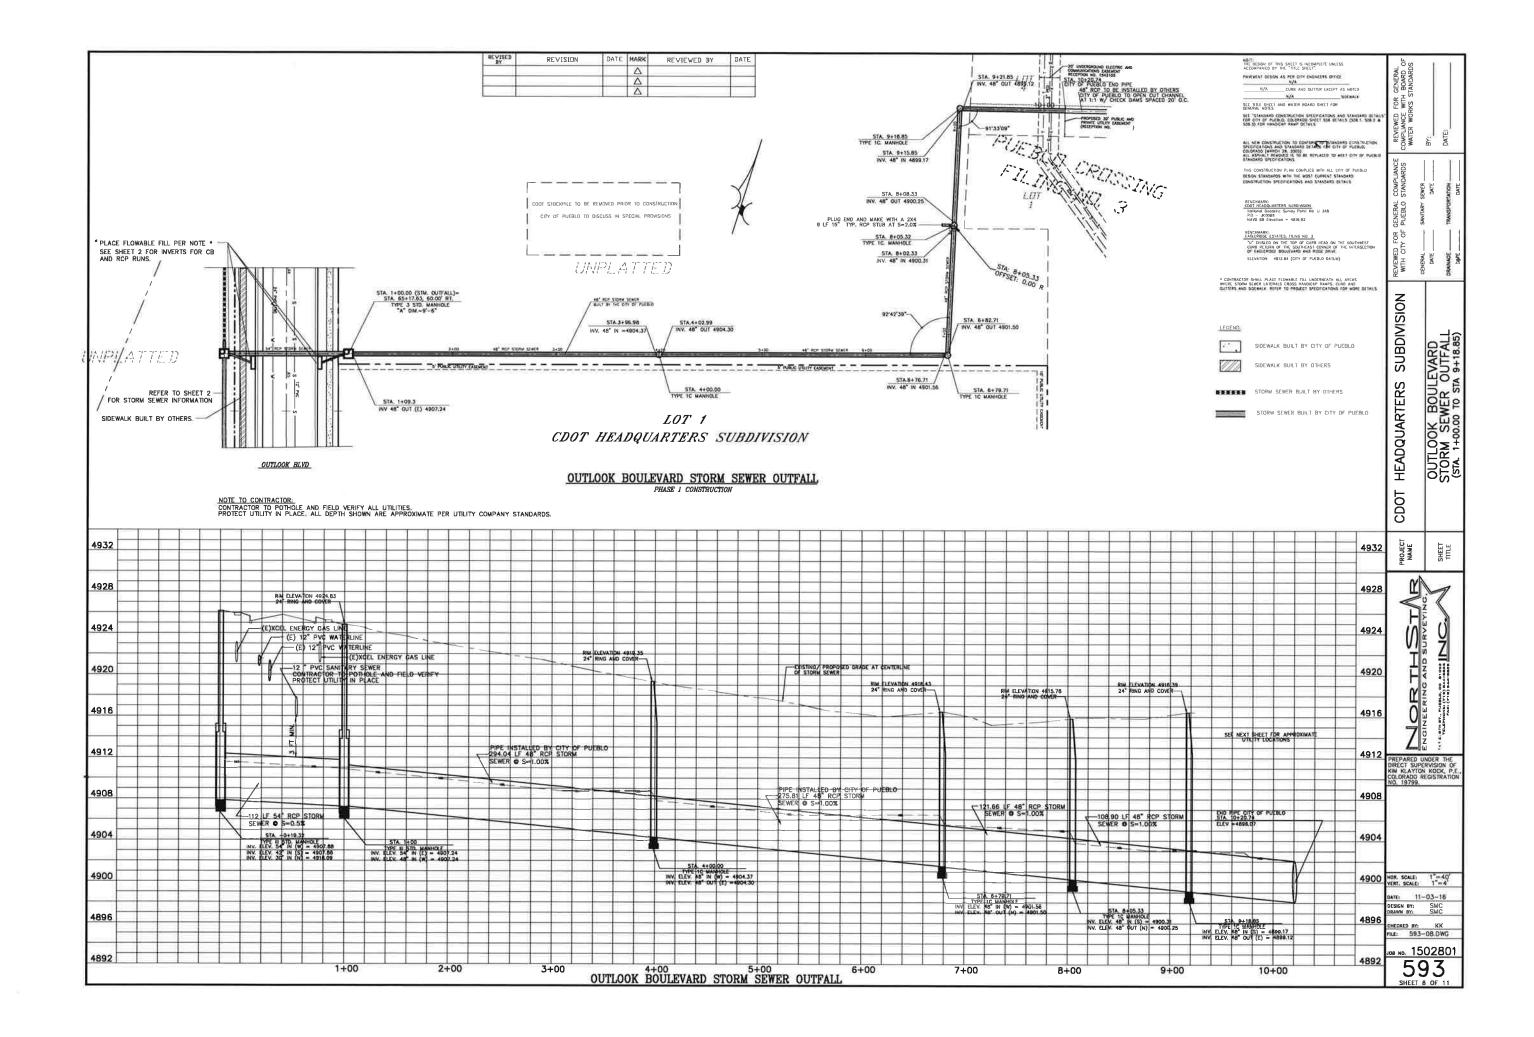

| REVISED<br>BY | REVISION                       | DATE               | MARK                | REVIEWED BY     | DATE | N. q. <sup>L</sup>                                                          | 1 1                                                  |
|---------------|--------------------------------|--------------------|---------------------|-----------------|------|-----------------------------------------------------------------------------|------------------------------------------------------|
|               |                                |                    |                     |                 | _    | ENERA<br>BOARD<br>ANDAR                                                     |                                                      |
|               |                                |                    |                     |                 | _    | FOR (<br>WITH<br>KKS ST                                                     |                                                      |
|               |                                |                    |                     |                 |      | REVIEWED FOR CENERAL<br>COMPLANCE WITH BOARD OF<br>WATER WORKS STANDARDS    | نن<br>ان                                             |
|               |                                |                    |                     |                 |      |                                                                             | DATE                                                 |
|               |                                |                    |                     |                 |      | ARDS                                                                        |                                                      |
|               |                                |                    |                     |                 |      | COMPI<br>STAND<br>SEWER                                                     | DATE -                                               |
| 01            |                                |                    |                     |                 |      | SENERAL COMF<br>PUEBLO STANI<br>SANITARY SEMER.                             | Date -<br>Transportation -<br>Date -                 |
| ₩             |                                |                    |                     |                 |      | FOR G                                                                       |                                                      |
|               |                                |                    |                     |                 |      | REVIEWED FOR GENERAL COMPLIANCE<br>WITH CITY OF PUEBLO STANDARDS<br>GENERAL | DATE<br>DRAINAGE<br>DATE                             |
|               | LOT 1<br>BLOCK 6               |                    |                     |                 |      | REV<br>WI                                                                   | DRA                                                  |
| 1             | BLOCK 6                        |                    |                     |                 |      | z                                                                           |                                                      |
|               |                                |                    |                     |                 |      | NSI                                                                         |                                                      |
|               |                                |                    | 7                   |                 |      | BDI                                                                         | 8                                                    |
| FS.           |                                | 18 - 7 M           | 1                   |                 |      | SU                                                                          | N N N                                                |
|               | C. HOHT DAY                    | 1                  |                     |                 |      | RS                                                                          |                                                      |
| 5<br>17       | 4 WHITE SKIP S                 | une /              | -                   |                 |      | RTE                                                                         | LOOK BOULEVA<br>STRIPING PLAN                        |
|               | Carl Fier                      | 10/0 stere         | =                   |                 |      | AUA                                                                         | <u>Я</u>                                             |
| a a           | 4" WHITE SKIP                  | SIR PE             |                     |                 |      | CDOT HEADQUARTERS SUBDIVISION                                               | OUTLOOK BOULEVARD<br>STRIPING PLAN                   |
|               |                                |                    |                     |                 |      | 뽀                                                                           | ō                                                    |
|               | /                              |                    |                     |                 |      | DOT                                                                         |                                                      |
|               | фат<br>вфаск                   | 15                 |                     |                 |      | D                                                                           |                                                      |
|               | BIFLICK.                       | 0                  |                     |                 |      | PROJECT                                                                     | SHEET<br>TITLE                                       |
|               | /                              |                    |                     |                 |      | N                                                                           |                                                      |
|               |                                |                    |                     |                 |      |                                                                             | $\overline{\mathbf{x}}$                              |
|               |                                |                    |                     |                 |      |                                                                             | UZ UZ                                                |
|               |                                |                    |                     |                 |      | ļΨ                                                                          | Ž                                                    |
|               |                                |                    |                     |                 |      | 티                                                                           |                                                      |
|               |                                |                    |                     |                 |      | Ŕ                                                                           |                                                      |
|               |                                |                    |                     |                 |      | 0                                                                           |                                                      |
|               |                                |                    |                     |                 |      |                                                                             | 6                                                    |
|               |                                |                    |                     |                 |      | PREPARED L<br>DIRECT SUPE                                                   | NOER THE<br>RVISION OF<br>KOCK, P.E.,<br>EGISTRATION |
|               |                                |                    |                     |                 |      | COLORADO R<br>NO. 19799.                                                    | EGISTRATION                                          |
|               |                                |                    |                     |                 |      |                                                                             |                                                      |
|               |                                |                    |                     |                 |      |                                                                             |                                                      |
|               |                                |                    |                     |                 |      |                                                                             | l.                                                   |
|               |                                |                    |                     |                 |      | HOR. SCALE:<br>VERT. SCALE:                                                 | 1°=40'<br>1*=4'                                      |
|               |                                |                    |                     |                 |      | DATE: 11<br>DESION BY:                                                      | -03-16<br>MLC<br>DJA                                 |
|               |                                |                    |                     |                 |      | CHECKED BY                                                                  | кк                                                   |
|               | NOTE:                          |                    |                     |                 |      | FR.E: 593<br>JON NO. 15                                                     | and the second second                                |
|               | THE DESIGN OF<br>ACCOMPANIED B | THIS SI<br>Y THE ' | HEET IS<br>TITLE SH | INCOMPLETE UNLE | SS   | 59                                                                          | 93                                                   |
|               |                                |                    |                     |                 |      | SHEET                                                                       | 5 OF 11                                              |