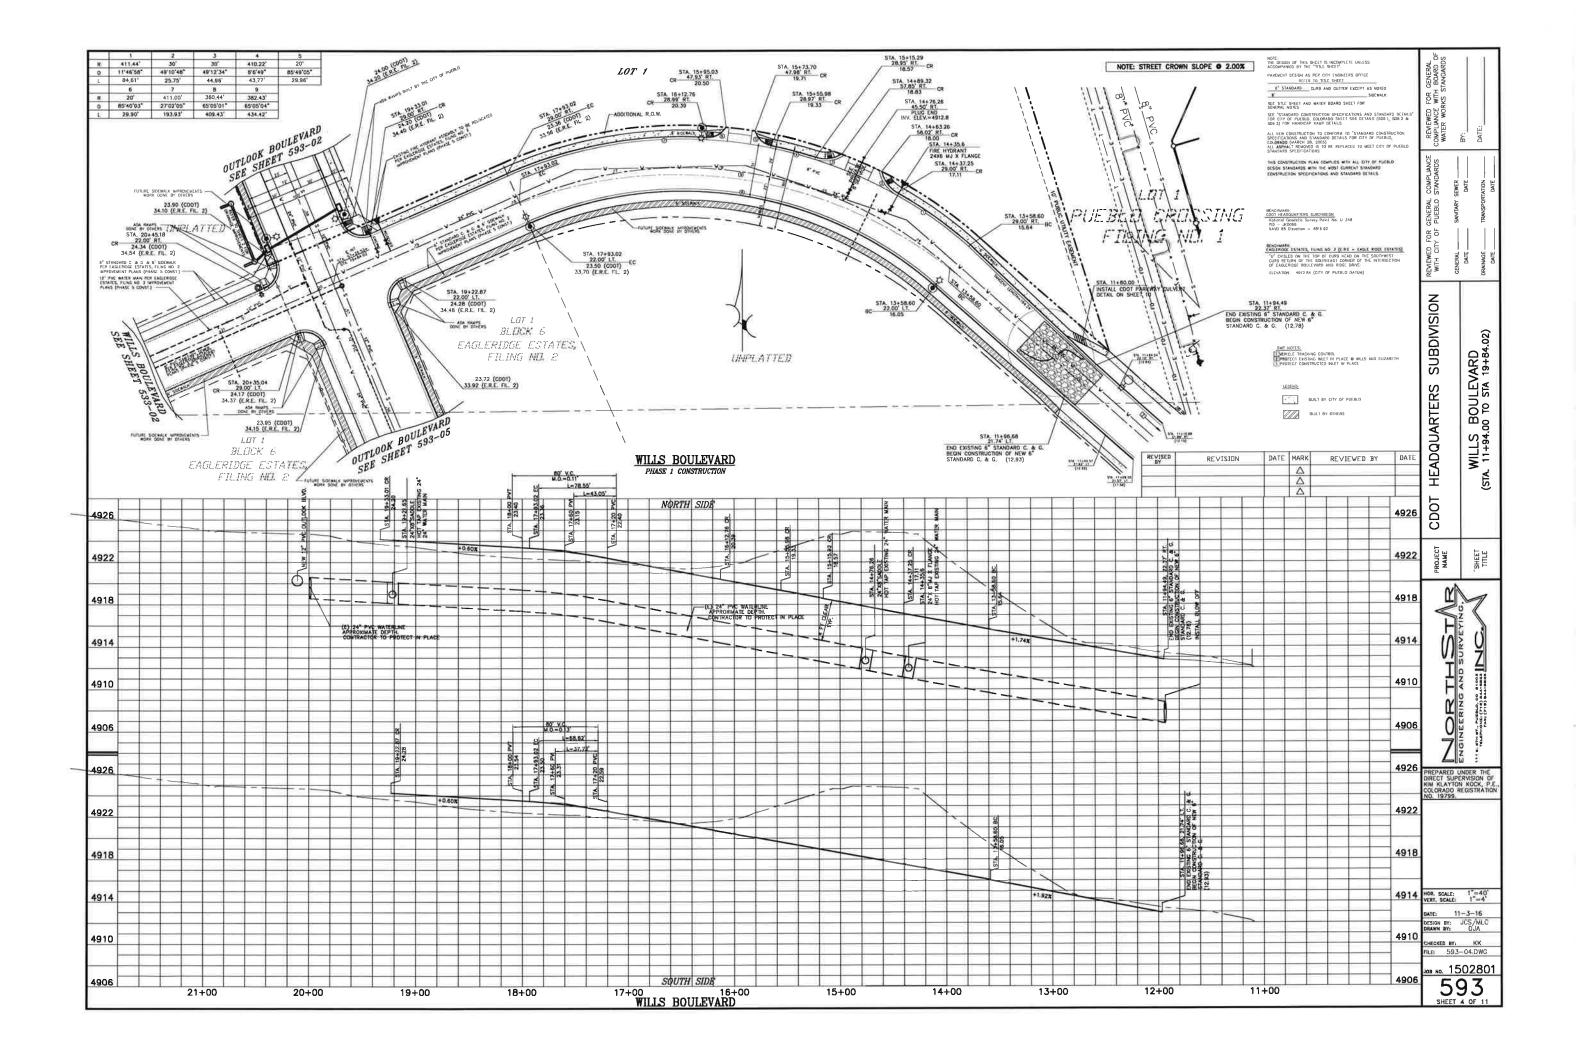

| REVISED<br>BY | REVISION                       | DATE               | MARK                | REVIEWED BY     | DATE | N. q. <sup>L</sup>                                                          | 1 1                                                  |
|---------------|--------------------------------|--------------------|---------------------|-----------------|------|-----------------------------------------------------------------------------|------------------------------------------------------|
|               |                                |                    |                     |                 | _    | ENERA<br>BOARD<br>ANDAR                                                     |                                                      |
|               |                                |                    |                     |                 | _    | FOR (<br>WITH<br>KKS ST                                                     |                                                      |
|               |                                |                    |                     |                 |      | REVIEWED FOR CENERAL<br>COMPLANCE WITH BOARD OF<br>WATER WORKS STANDARDS    | نن<br>ان                                             |
|               |                                |                    |                     |                 |      |                                                                             | DATE                                                 |
|               |                                |                    |                     |                 |      | ARDS                                                                        |                                                      |
|               |                                |                    |                     |                 |      | COMPI<br>STAND<br>SEWER                                                     | DATE -                                               |
| 01            |                                |                    |                     |                 |      | SENERAL COMF<br>PUEBLO STANI<br>SANITARY SEMER.                             | Date -<br>Transportation -<br>Date -                 |
| ₩             |                                |                    |                     |                 |      | FOR G                                                                       |                                                      |
|               |                                |                    |                     |                 |      | REVIEWED FOR GENERAL COMPLIANCE<br>WITH CITY OF PUEBLO STANDARDS<br>GENERAL | DATE<br>DRAINAGE<br>DATE                             |
|               | LOT 1<br>BLOCK 6               |                    |                     |                 |      | REV<br>WI                                                                   | DRA                                                  |
| 1             | BLOCK 6                        |                    |                     |                 |      | z                                                                           |                                                      |
|               |                                |                    |                     |                 |      | NSI                                                                         |                                                      |
|               |                                |                    | 7                   |                 |      | BDI                                                                         | 8                                                    |
| FS.           |                                | 18 - 7 M           | 1                   |                 |      | SU                                                                          | N N N                                                |
|               | C. HOHT DAY                    | 1                  |                     |                 |      | RS                                                                          |                                                      |
| 5<br>17       | 4 WHITE SKIP S                 | une /              | -                   |                 |      | RTE                                                                         | LOOK BOULEVA<br>STRIPING PLAN                        |
|               | Carl Fier                      | 10/0 stere         | =                   |                 |      | AUA                                                                         | <u>Я</u>                                             |
| a a           | 4" WHITE SKIP                  | SIR PE             |                     |                 |      | CDOT HEADQUARTERS SUBDIVISION                                               | OUTLOOK BOULEVARD<br>STRIPING PLAN                   |
|               |                                |                    |                     |                 |      | 뽀                                                                           | ō                                                    |
|               | /                              |                    |                     |                 |      | DOT                                                                         |                                                      |
|               | фат<br>вфаск                   | 15                 |                     |                 |      | D                                                                           |                                                      |
|               | BIFLICK.                       | 0                  |                     |                 |      | PROJECT                                                                     | SHEET<br>TITLE                                       |
|               | /                              |                    |                     |                 |      | N                                                                           |                                                      |
|               |                                |                    |                     |                 |      |                                                                             | $\overline{\mathbf{x}}$                              |
|               |                                |                    |                     |                 |      |                                                                             | UZ UZ                                                |
|               |                                |                    |                     |                 |      | ļΨ                                                                          | Ž                                                    |
|               |                                |                    |                     |                 |      | 티                                                                           |                                                      |
|               |                                |                    |                     |                 |      | Ŕ                                                                           |                                                      |
|               |                                |                    |                     |                 |      | 0                                                                           |                                                      |
|               |                                |                    |                     |                 |      |                                                                             | 6                                                    |
|               |                                |                    |                     |                 |      | PREPARED L<br>DIRECT SUPE                                                   | NOER THE<br>RVISION OF<br>KOCK, P.E.,<br>EGISTRATION |
|               |                                |                    |                     |                 |      | COLORADO R<br>NO. 19799.                                                    | EGISTRATION                                          |
|               |                                |                    |                     |                 |      |                                                                             |                                                      |
|               |                                |                    |                     |                 |      |                                                                             |                                                      |
|               |                                |                    |                     |                 |      |                                                                             | l.                                                   |
|               |                                |                    |                     |                 |      | HOR. SCALE:<br>VERT. SCALE:                                                 | 1°=40'<br>1*=4'                                      |
|               |                                |                    |                     |                 |      | DATE: 11<br>DESION BY:                                                      | -03-16<br>MLC<br>DJA                                 |
|               |                                |                    |                     |                 |      | CHECKED BY                                                                  | кк                                                   |
|               | NOTE:                          |                    |                     |                 |      | FR.E: 593<br>JON NO. 15                                                     | and the second second                                |
|               | THE DESIGN OF<br>ACCOMPANIED B | THIS SI<br>Y THE ' | HEET IS<br>TITLE SH | INCOMPLETE UNLE | SS   | 59                                                                          | 93                                                   |
|               |                                |                    |                     |                 |      | SHEET                                                                       | 5 OF 11                                              |