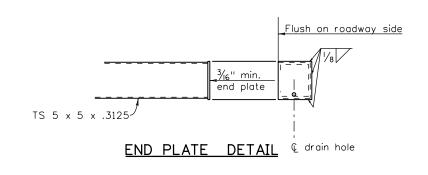

kquistj 7:48:12 AM c:\projectwise\pwz\_working\d1629894\20951 06 Bridge RoilType 10T (1 of 2).dgn









| Print Date: 2/13/2017                                 |   |  |  |
|-------------------------------------------------------|---|--|--|
| File Name: 20951 07 Bridge Rail Type 10T (2 of 2).dgn |   |  |  |
| Horiz. Scale: NTS Vert. Scale: As Noted               |   |  |  |
| Staff Bridge Branch - Unit 0226 Unit Leader DDG       |   |  |  |
|                                                       | ( |  |  |

|   | Sheet Revisions |          |       |  |
|---|-----------------|----------|-------|--|
|   | Date:           | Comments | Init. |  |
| 0 |                 |          |       |  |
| 0 |                 |          |       |  |
| 0 |                 |          |       |  |
| 0 |                 |          |       |  |

| Colorado       | Department | of | Transportation |
|-----------