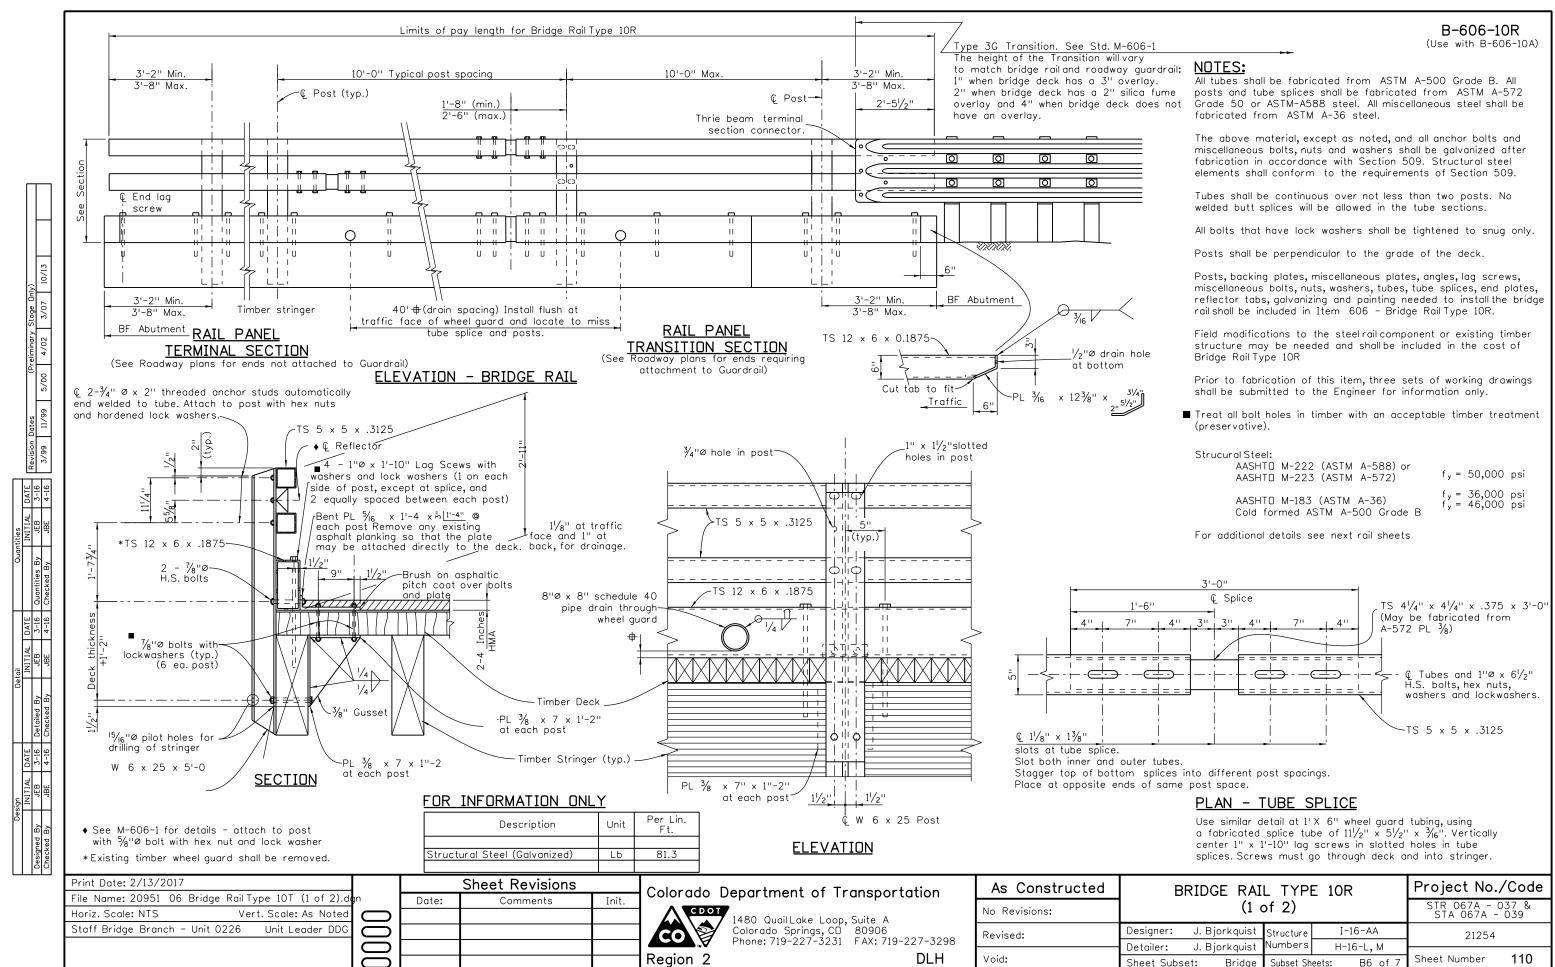

kquistj 7:48:12 AM c:\projectwise\pwz\_working\d1629894\20951 06 Bridge RoilType 10T (1 of 2).dgn









| Print Date: 2/13/2017                                 |   |  |  |
|-------------------------------------------------------|---|--|--|
| File Name: 20951 07 Bridge Rail Type 10T (2 of 2).dgn |   |  |  |
| Horiz. Scale: NTS Vert. Scale: As Noted               |   |  |  |
| Staff Bridge Branch - Unit 0226 Unit Leader DDG       |   |  |  |
|                                                       | ( |  |  |

|   | Sheet Revisions |          |       |  |
|---|-----------------|----------|-------|--|
|   | Date:           | Comments | Init. |  |
| 0 |                 |          |       |  |
| 0 |                 |          |       |  |
| 0 |                 |          |       |  |
| 0 |