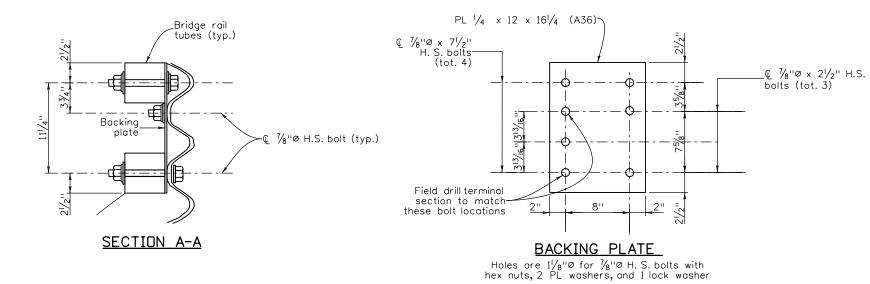

kquistj 7:48:12 AM c:\projectwise\pwz\_working\d1629894\20951 06 Bridge RoilType 10T (1 of 2).dgn









| Print Date: 2/13/2017                                 |   |  |  |
|-------------------------------------------------------|---|--|--|
| File Name: 20951 07 Bridge Rail Type 10T (2 of 2).dgn |   |  |  |
| Horiz. Scale: NTS Vert. Scale: As Noted               |   |  |  |
| Staff Bridge Branch - Unit 0226 Unit Leader DDG       |   |  |  |
|                                                       | ( |  |  |

|   | Sheet Revisions |          |       |  |
|---|-----------------|----------|-------|--|
|   | Date:           | Comments | Init. |  |
| 0 |                 |          |       |  |
| 0 |                 |          |       |  |
| 0 |                 |          |       |  |
| 0 |                 |          |       |  |

| Colorado       | Department | of | Transportation |
|-------