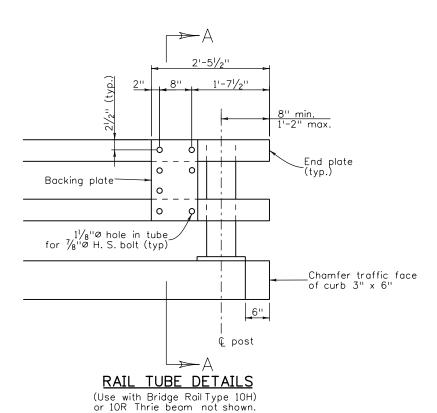

kquistj 7:48:12 AM c:\projectwise\pwz\_working\d1629894\20951 06 Bridge RoilType 10T (1 of 2).dgn









| Print Date: 2/13/2017                                 |   |  |  |
|-------------------------------------------------------|---|--|--|
| File Name: 20951 07 Bridge Rail Type 10T (2 of 2).dgn |   |  |  |
| Horiz. Scale: NTS Vert. Scale: As Noted               |   |  |  |
| Staff Bridge Branch - Unit 0226 Unit Leader DDG       |   |  |  |
|                                                       | ( |  |  |

|   | Sheet Revisions |          |       |  |
|---|-----------------|----------|-------|--|
|   | Date:           | Comments | Init. |  |
| 0 |                 |          |       |  |
| 0 |                 |          |       |  |
| 0 |                 |          |       |  |
| 0 |                 |          |       |  |

| Colorado       | Department | of | Transportation |
|---------