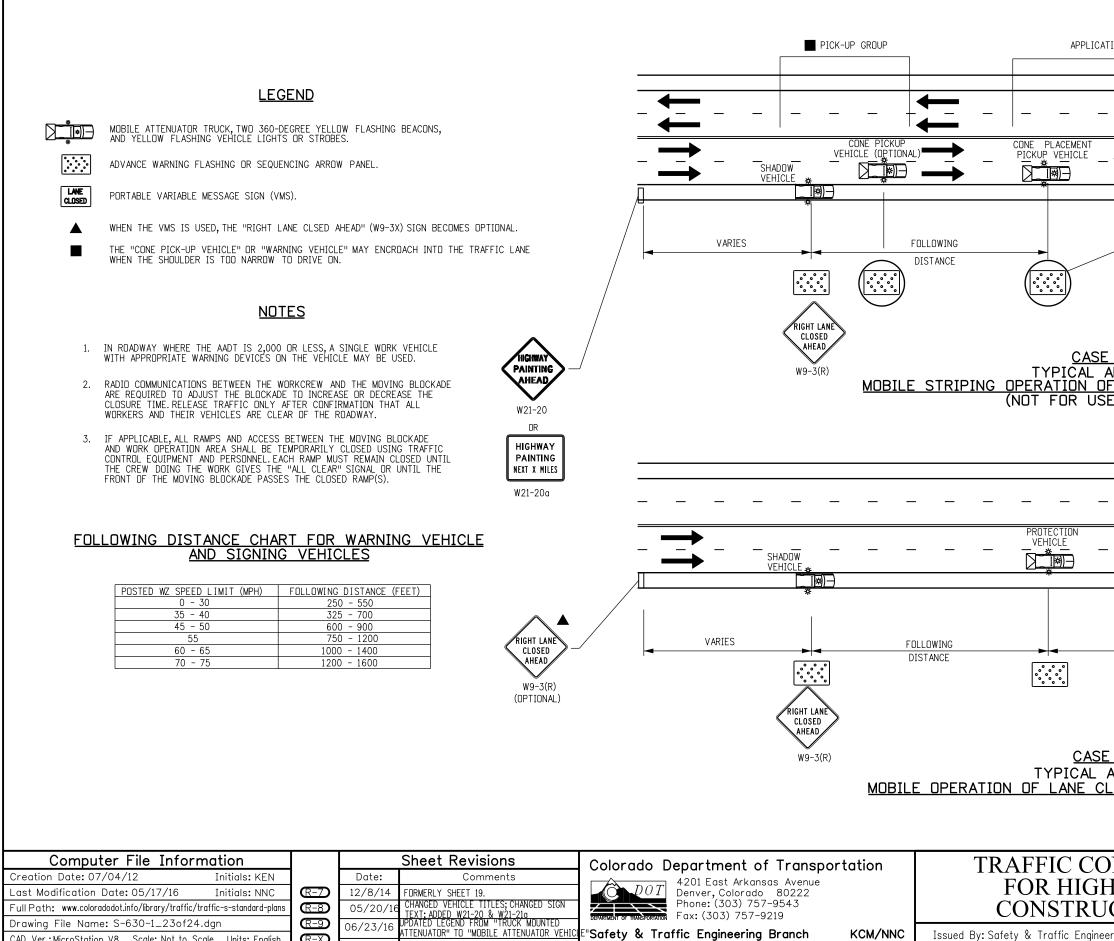

CAD Ver.: MicroStation V8 Scale: Not to Scale Units: English

(R-X)

| ATION GROUP                                                                                                                       |                    |
|-----------------------------------------------------------------------------------------------------------------------------------|--------------------|
|                                                                                                                                   |                    |
|                                                                                                                                   |                    |
| PAVEMENT MARKING<br>APPLICATION VEHICLE