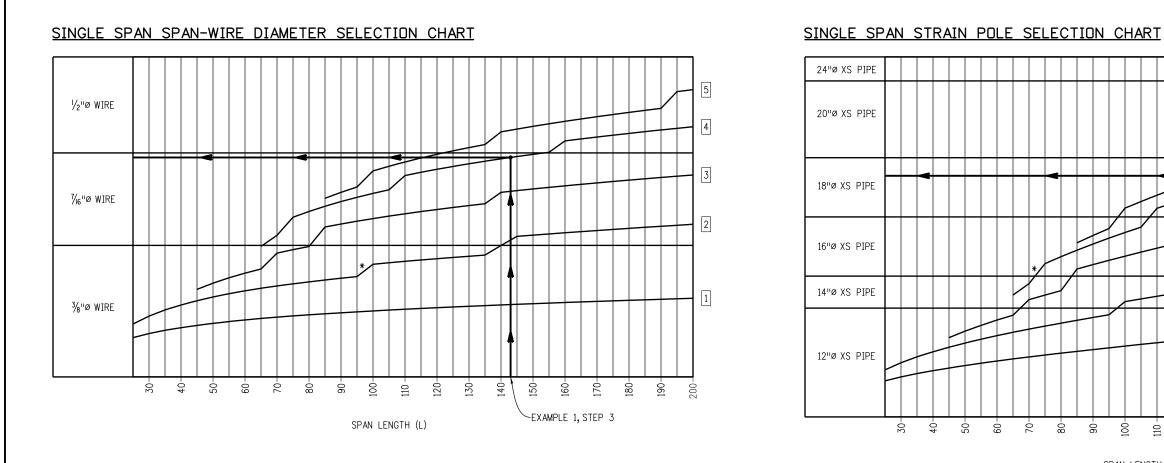

| Computer File Information                    |                     |                  | Sheet Revisions |          | Colorado Department of Transportation        |              |                                      |
|----------------------------------------------|---------------------|------------------|-----------------|----------|----------------------------------------------|--------------|--------------------------------------|
| Creation Date: 07-01-11                      | Initials: LEC       | 1 [              | Date:           | Comments | 4201 East Arkansas Avenue                    | TEMPORARY SF |                                      |
| Last Modification Date: 07-28-14             | Initials: HHB       | (R-X)            |                 |          |