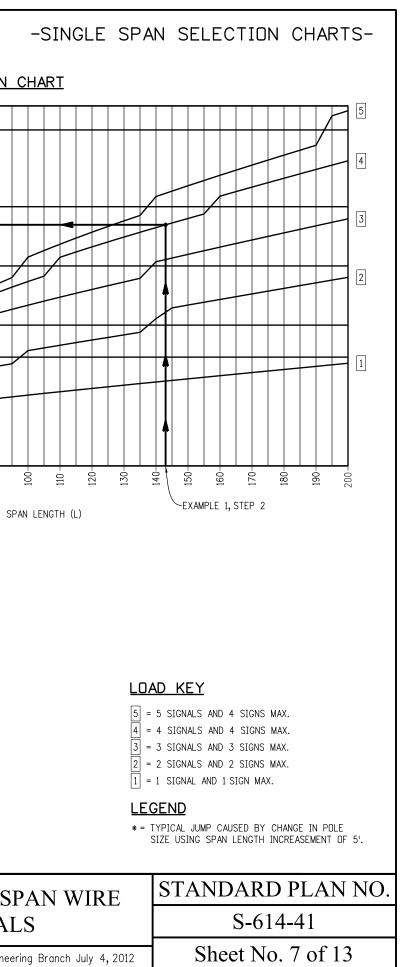

|                 |          |                                              |              | CICNAL                               |
| FullPath: www.dot.state.co.us/DesignSupport/ |                     | $\left  \right $ |                 |          | Phone: (303) 757-9543<br>Fax: (303) 757-9219 |              | SIGNAL                               |
| Drawing File Name: S-614-41 (7-11 of 13).dgn |                     | $\left  \right $ |                 |          |                                              |              |                                      |
| CAD Ver.: MicroStation V8 Scale: Not to Se   | cale Units: English | $\left( \right)$ |                 |          | Safety & Traffic Engineering Branch KCM/     | /RLO         | Issued By: Safety & Traffic Engineer |

hgh