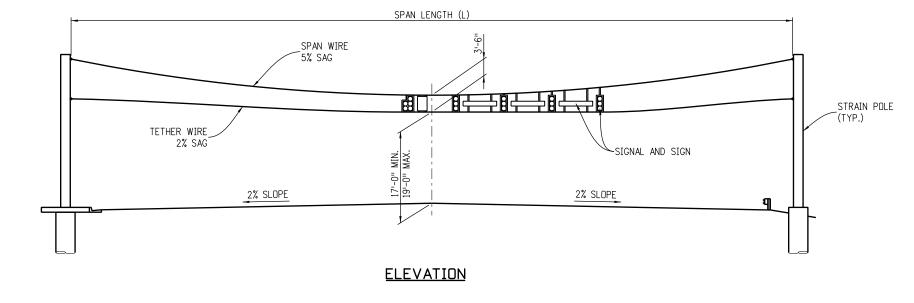

| Computer File Information                    |                     |                  | Sheet Revisions |          | Colorado Department of Transportation        |              |                                      |
|----------------------------------------------|---------------------|------------------|-----------------|----------|----------------------------------------------|--------------|--------------------------------------|
| Creation Date: 07-01-11                      | Initials: LEC       | 1 [              | Date:           | Comments | 4201 East Arkansas Avenue                    | TEMPORARY SF |                                      |
| Last Modification Date: 07-28-14             | Initials: HHB       | (R-X)            |                 |          |