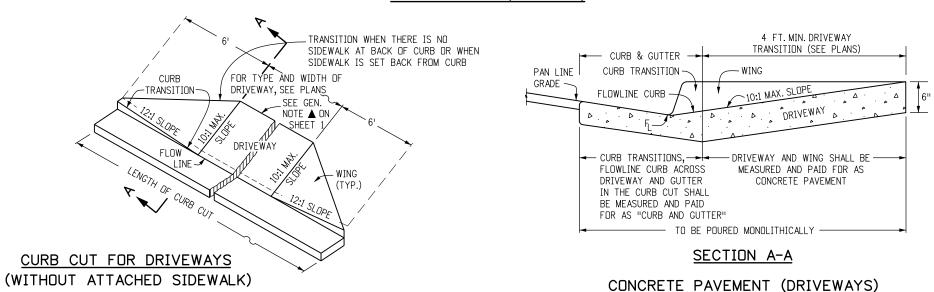

CURB TYPE 4 (KEY-WAY)

NOTE: RECOMMENED JOINT SPACING IS EVERY 8 FOOT ALONG THE WIDTH AND LENGTH OF DRIVEWAY. FOR DRIVEWAYS WIDER THAN 12 FEET, JOINTS ARE REQUIRED.

TRANSVERSE CONTRACTION JOINT FOR CONCRETE PAVEMENT (DRIVEWAYS)