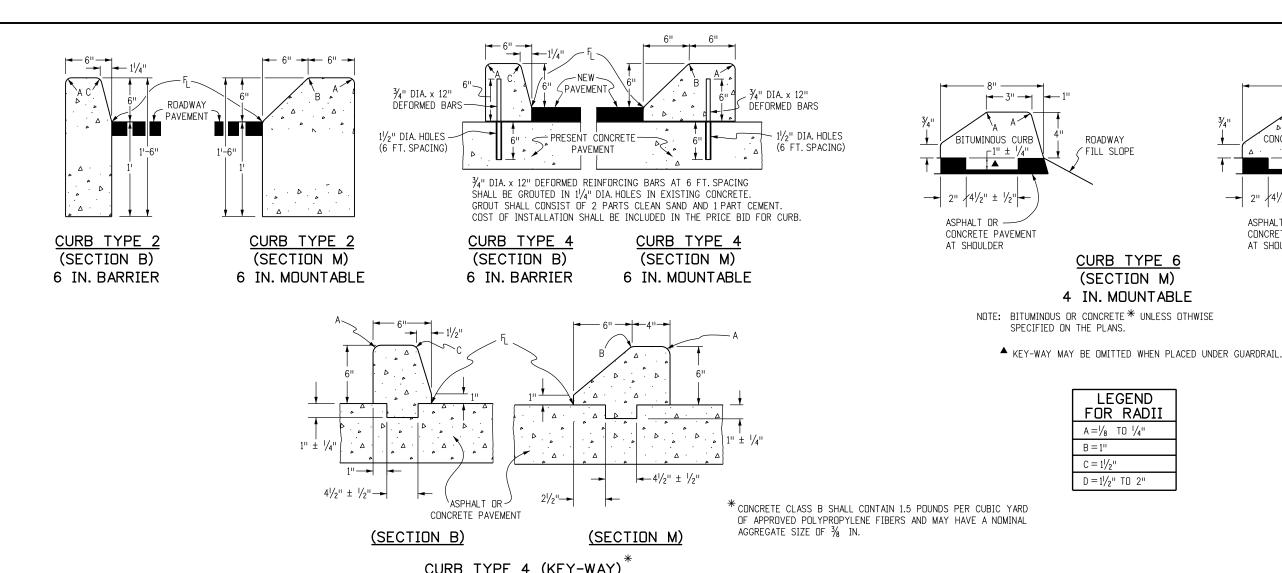

CURB TYPE 4 (KEY-WAY)

NOTE: RECOMMENED JOINT SPACING IS EVERY 8 FOOT ALONG THE WIDTH AND LENGTH OF DRIVEWAY. FOR DRIVEWAYS WIDER THAN 12 FEET, JOINTS ARE REQUIRED.

TRANSVERSE CONTRACTION JOINT FOR CONCRETE PAVEMENT (DRIVEWAYS)