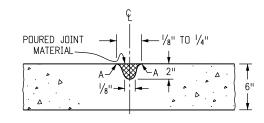

CURB TYPE 4 (KEY-WAY)

NOTE: RECOMMENED JOINT SPACING IS EVERY 8 FOOT ALONG THE WIDTH AND LENGTH OF DRIVEWAY. FOR DRIVEWAYS WIDER THAN 12 FEET, JOINTS ARE REQUIRED.

TRANSVERSE CONTRACTION JOINT FOR CONCRETE PAVEMENT (DRIVEWAYS)