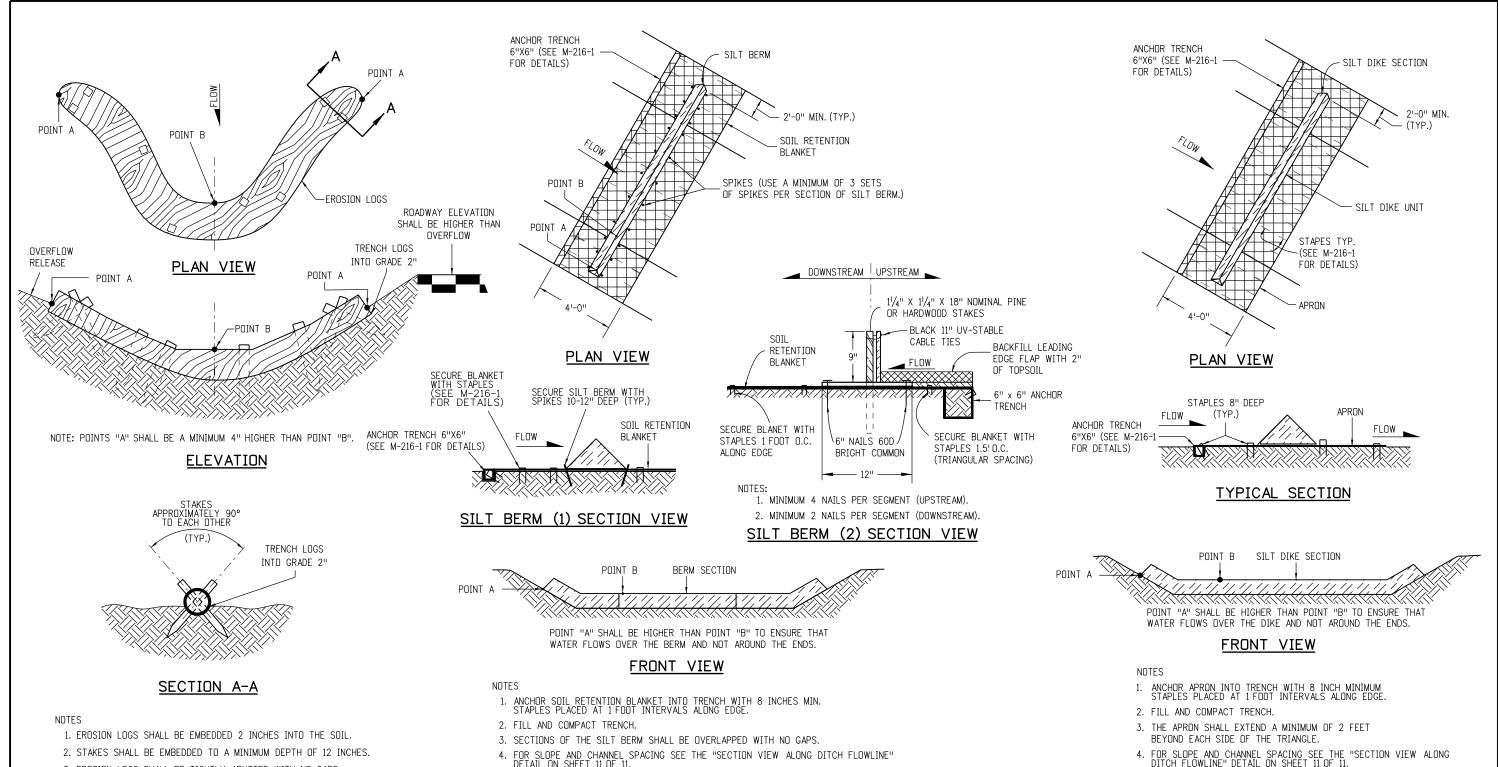

- 3. EROSION LOGS SHALL BE TIGHTLY ABUTTED WITH NO GAPS.
- 4. V-SHAPED TEMPORARY DITCHES SHALL NOT BE USED. DITCHES SHAL BE GRADED IN A PARABOLIC OR TRAPEZOIDAL SHAPE.

### **EROSION LOG INSTALLATION**

- 4. FOR SLOPE AND CHANNEL SPACING SEE THE "SECTION VIEW ALONG DITCH FLOWLINE" DETAIL ON SHEET 11 OF 11.
- 5. SOIL RETENTION BLANKET SHALL ALWAYS BE REQUIRED.
- 6. THE PAY ITEM NUMBER FOR SILT BERM (LF) IS 208-00004.

### SILT BERM INSTALLATION

# Issued By: Project Development Branch on July 4, 2012

STANDARD PLAN NO. M-208-1Sheet No. 6 of 11

5. THE PAY ITEM NUMBER FOR SILT DIKE (LF) IS 208-00001.

SILT DIKE INSTALLATION

**TEMPORARY EROSION CONTROL**