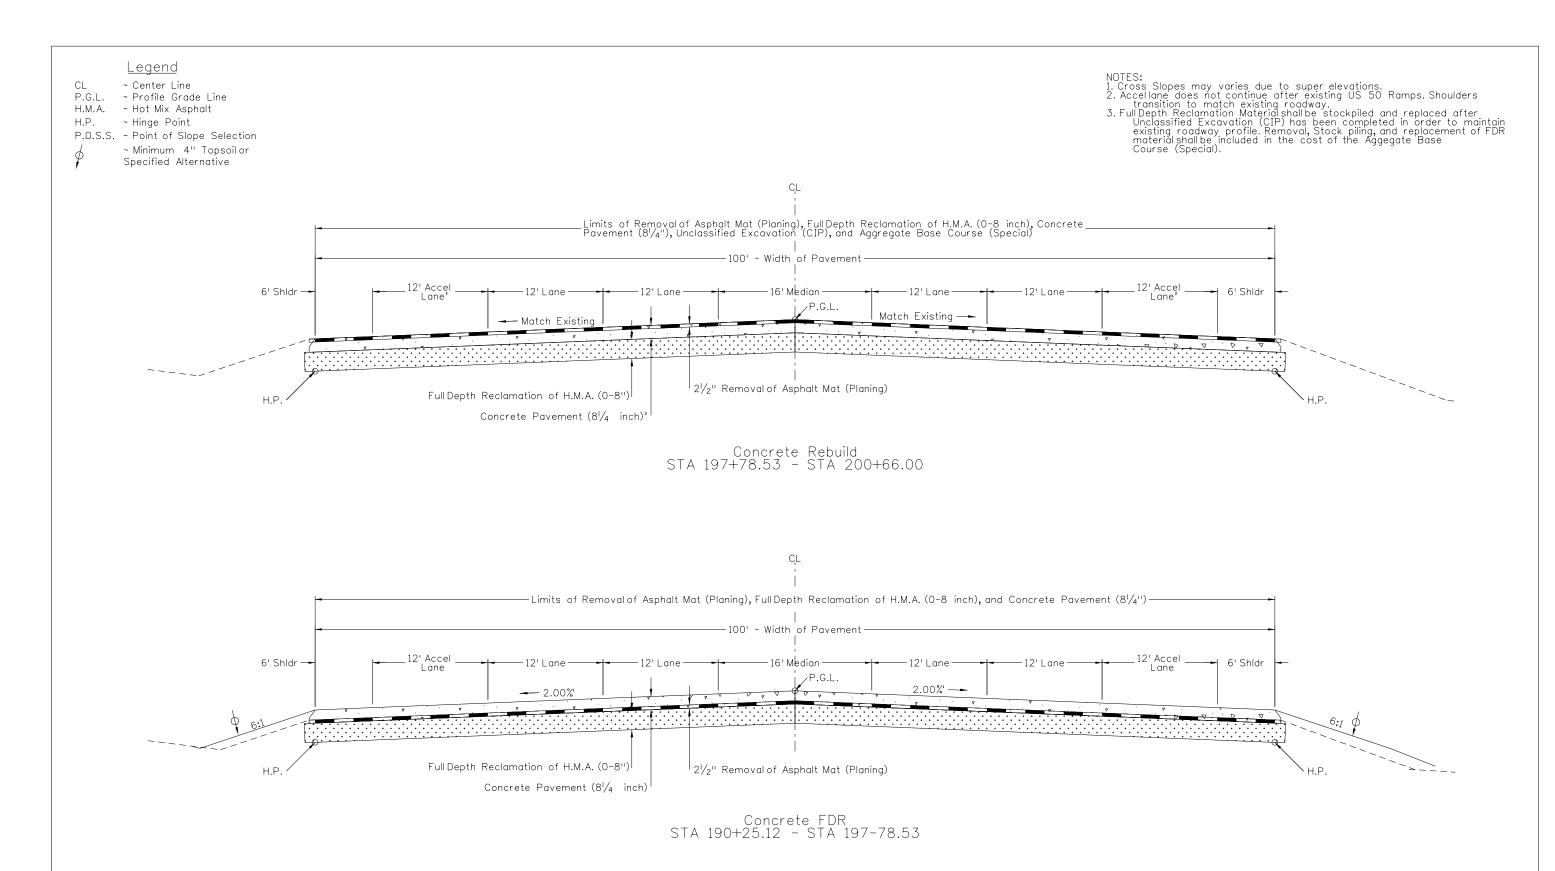

| Print Date: 3/6/2017                     |  |       | Sheet Revisions |       | Colorado Department of Transportation      |    | As Constructed |               |       |                |          | Project No./Co                        | ode |
|------------------------------------------|--|-------|-----------------|-------|--------------------------------------------|----|----------------|---------------|-------|----------------|----------|---------------------------------------|-----|
| File Name: 20755DES_TyplSect08.dgn       |  | Date: | Comments        | Init. | . Toolorddo Departifiett of Fransportation |    |                | TY            | PICAL | SECTION        |          | · · · · · · · · · · · · · · · · · · · |     |
| Horiz. Scale: 1:10 Vert. Scale: As Noted |  |       |