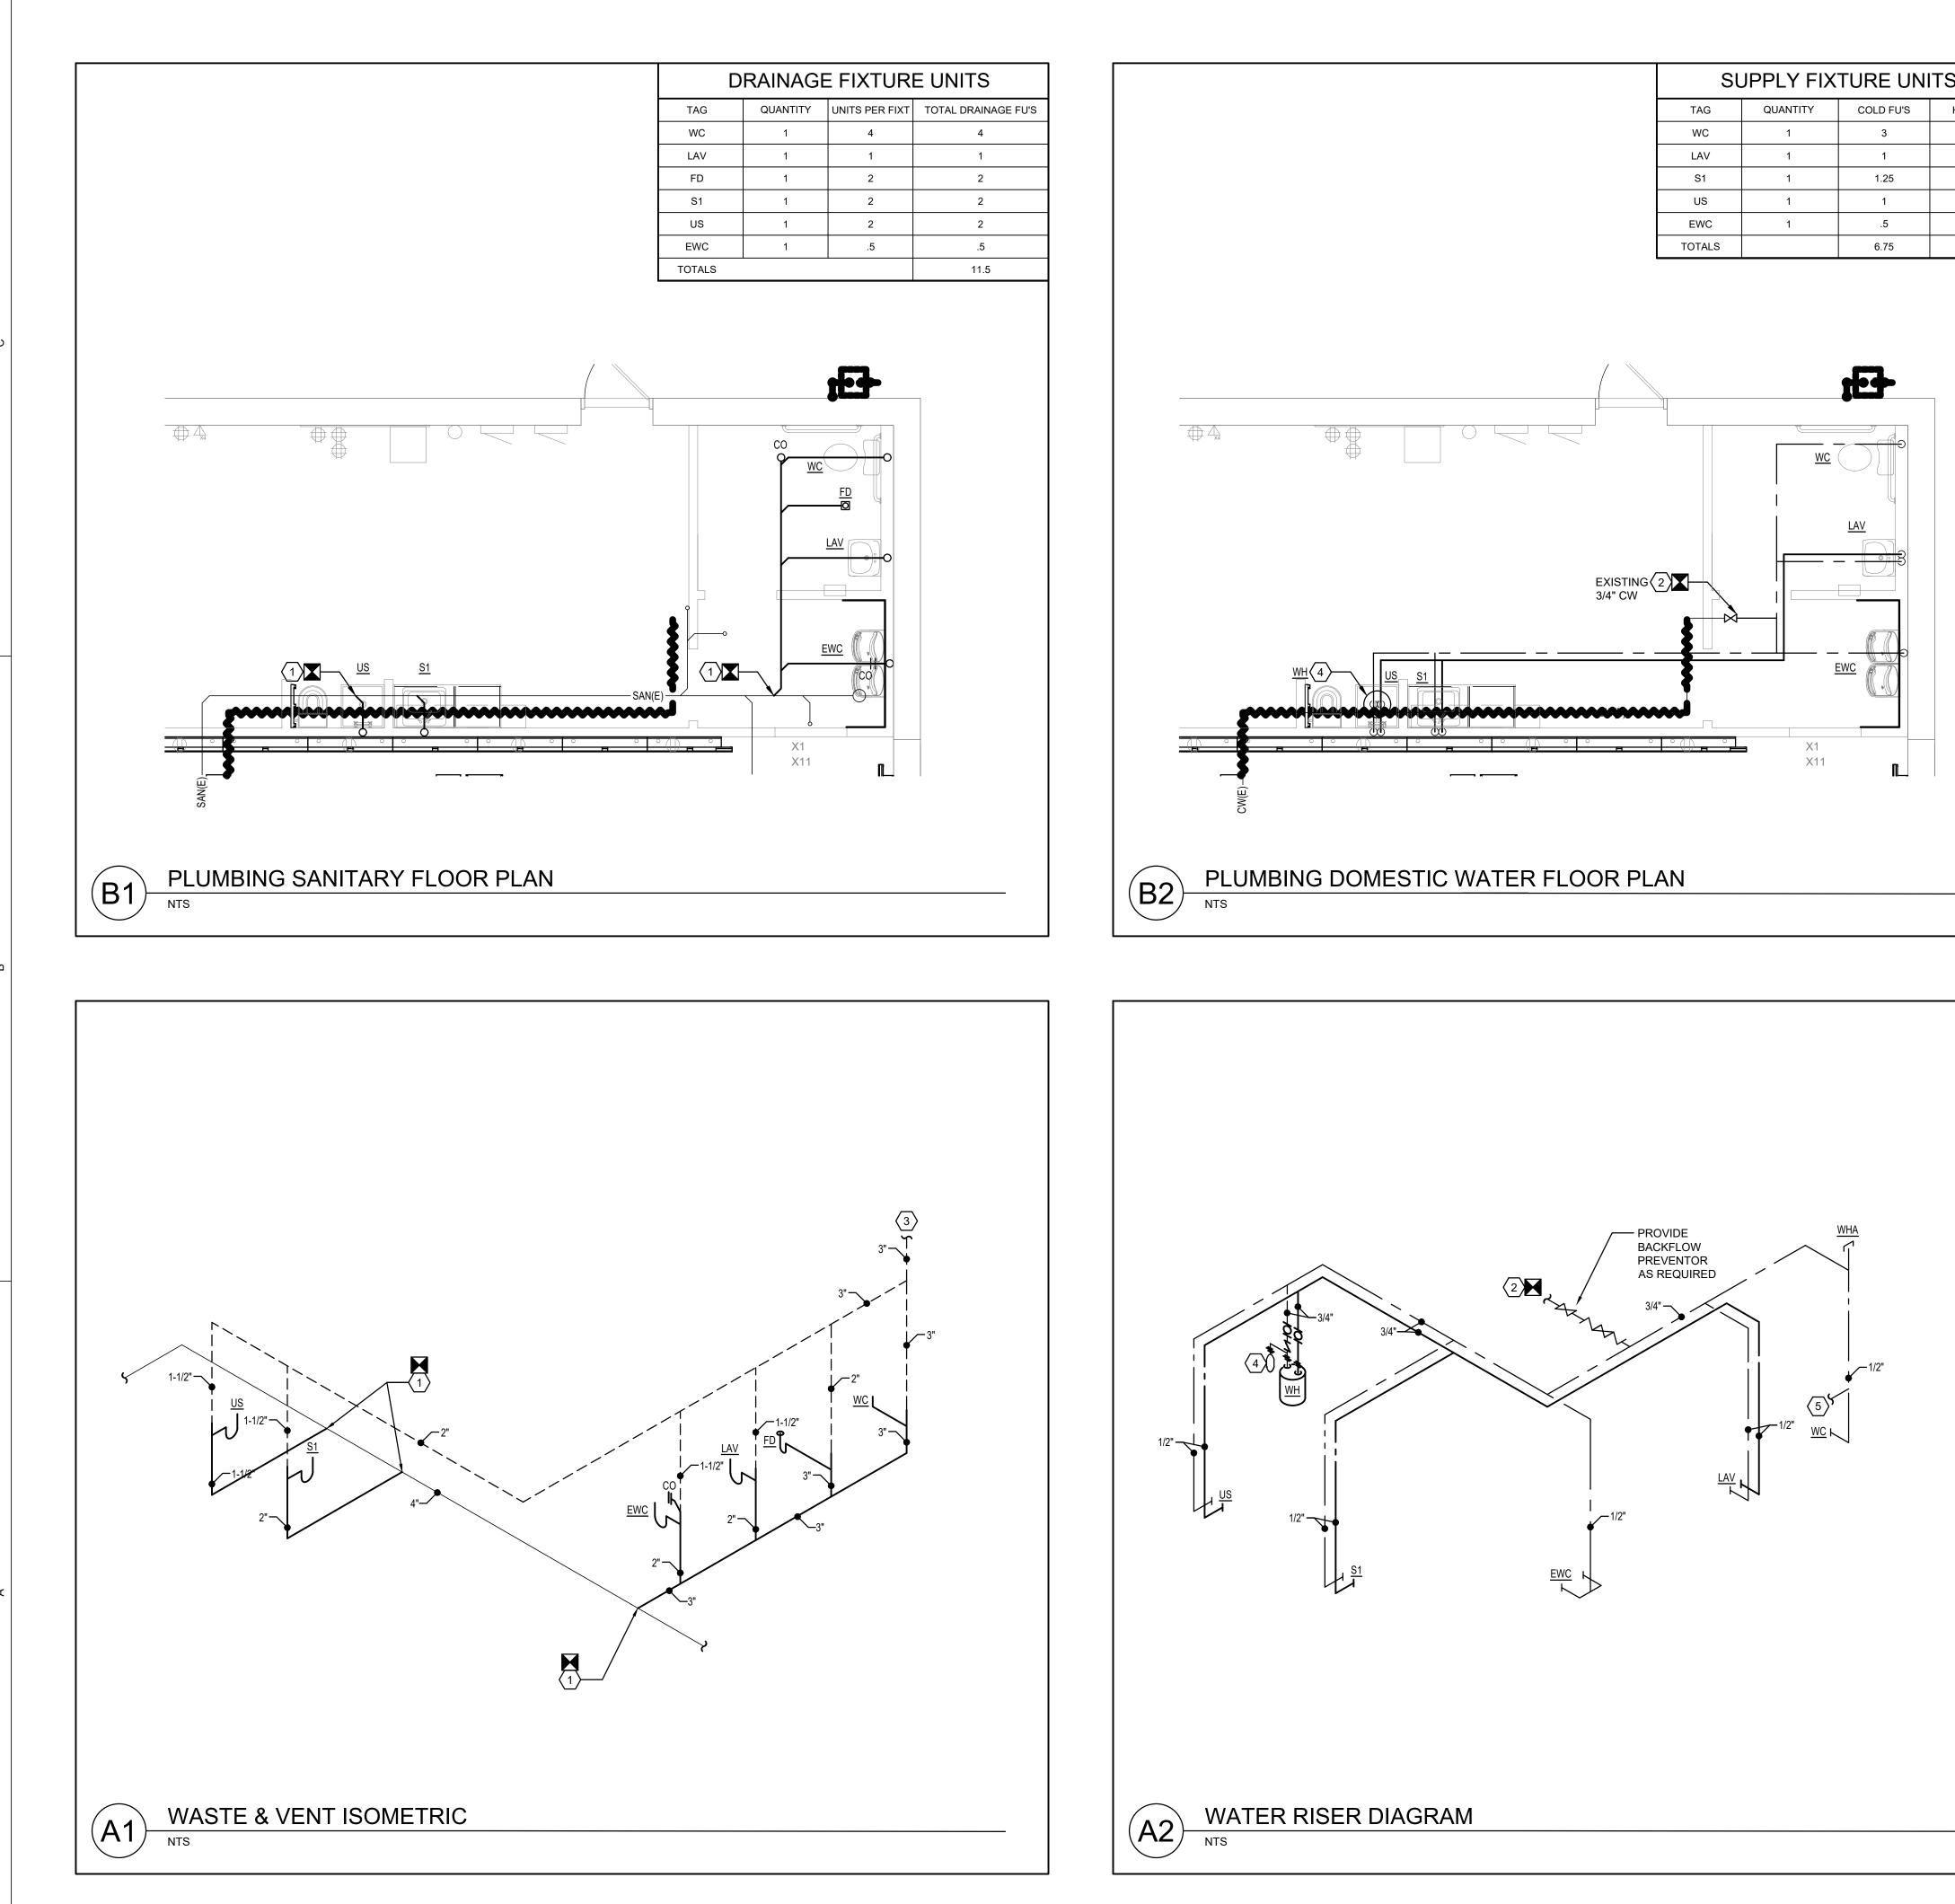

|    | SHEET NOTES                                                                                                                                                                                                                                                                                                   |
|----|---------------------------------------------------------------------------------------------------------------------------------------------------------------------------------------------------------------------------------------------------------------------------------------------------------------|
| ## | NOTES                                                                                                                                                                                                                                                                                                         |
| 1  | PROVIDE SANITARY PIPING TO NEW PLUMBING FIXTURES AS<br>SHOWN. CONNECT NEW PIPING TO EXISTING 4" SANITARY<br>LINE THAT SERVED THE PREVIOUS RESTROOM. FIELD VERIFY<br>CONNECTION LOCATION, INVERT, AND DIRECTION OF FLOW<br>PRIOR TO BID.                                                                       |
| 2  | PROVIDE NEW DOMESTIC WATER DISTRIBUTION PIPING AS<br>SHOWN. CONNECT TO EXISTING 3/4" VALVED STUB-IN<br>SERVING TENANT SPACE. FIELD VERIFY LOCATION PRIOR TO<br>BID. COORDINATE ALL METER & BACKFLOW REQUIREMENTS<br>WITH LANDLORD REPRESENTATIVE & UTILITY CO. VERIFY<br>METER LOCATION IN FIELD.             |
| 3  | PROVIDE NEW VENT PIPING AS SHOWN. CONNECT TO<br>EXISTING VENT PIPING SYSTEM SERVING THE TENANT SPACE.<br>FIELD VERIFY CONNECTION LOCATION PRIOR TO BID. IF NO<br>VENT PIPING SYSTEM IS PRESENT PROVIDE NEW 3" VENT<br>THRU ROOF. LOCATE VENT A MINIMUM OF 10'-0" FROM ALL<br>OUTSIDE AIR INTAKES. SEE DETAIL. |
| 4  | PROVIDE NEW SHELF MOUNTED ELECTRIC WATER HEATER.<br>PIPE PRESSURE RELIEF VALVE TO MOP SINK. SEE DETAIL,<br>SHEET P501.                                                                                                                                                                                        |
| 5  | PROVIDE NEW AUTOMATIC TRAP PRIMER FOR RESTROOM<br>FLOOR DRAINS. TRAP PRIMER MUST BE CAPABLE OF<br>SERVING (2) FLOOR DRAINS.                                                                                                                                                                                   |
|    |                                                                                                                                                                                                                                                                                                               |

## PLUMBING FIXTURE DATA

- <u>SINK "ELKAY" GECR25213, SELF RIMMING, 20 GA 304 SS,</u> 25"x21 1/4, 5 3/8 DEEP, 3 HOLES, 4" O.C. PROVIDE WITH PEERLESS MODEL P299568LF FAUCET (1.8 GPM). PROVIDE "POWERS" E480 THERMOSTATIC MIXING VALVE (ASSE 1070, CSA B125.3 CERTIFIED). SET MAX. TEMP. TO 100° F.
- WC WATER CLOSET "AMERICAN STANDARD" 2467.100 CADET FLOW WISE ELONGATED PRESSURE ASSISTED, 1.1 GPF, ADA COMPLIANT, FLOOR MOUNTED, (BOWL #3481.001. TANK #2462.100, SEAT: PROVIDE ELONGATED OPEN FRONT) COORDINATE HANDLE SIDE REQUIRED BEFORE ORDERING W.C.
- LAV LAVATORY "AMERICAN STANDARD" LUCERNE, ADA COMPLIANT, WALL MOUNTED. PROVIDE WITH "AMERICAN STANDARD" RELIANT LAVATORY FAUCET (0.5 GPM), OFFSET TRAP WITH INSULATED "TRAP WRAP" PROTECTIVE KIT 500R BY BROCAR. PROVIDE "POWERS" E480 THERMOSTATIC MIXING VALVE (ASSE 1070, CSA B125.3 CERTIFIED). SET MAX. TEMP. TO 100° F.
- FD FLOOR DRAIN "ZURN" MODEL #FD-2212-P, CAST IRON, POLISHED BRONZE. INSTALL FLUSH WITH FLOOR. PROVIDE "PRECISION PLUMBING PRODUCTS" #P2-500 AUTOMATIC TRAP PRIMER WITH ANTI SIPHON PORTS, SERVES 2 FLOOR DRAINS EA., 1/2" CONNECTION.
- WH ELECTRIC WATER HEATER A.O. SMITH "PROMAX" MODEL #EJSC-10, 10 GALLON, 120/1Ø, 1650W ELEMENT, 18" TALL, 16" DIA., 3/4" INLET/OUTLET, 45 LBS.
- US UTILITY SINK FLORESTONE #SC UTILITY WITH "CHICAGO FAUCET" #911-IS369CP LEVER HANDLES. RCF FAUCET WITH 892-GABCP ELEVATED VACUUM BREAKER.
- <u>EWC</u> ELECTRIC WATER COOLER ELKAY MODEL EZSTL8C, BARRIER FREE, 8 GALLONS PER HOUR, 1/4 H.P., 115/1/60, 4.6 FLA.

## **PIPING MATERIALS**

SANITARY (BELOW GRADE) - PVC SCHEDULE 40 OR SERVICE WEIGHT CAST IRON. JOINING - SOLVENT WELDED ASTM D2564

WATER PIPING (ABOVE GRADE) - ASTM B88, TYPE L HARD DRAWN COPPER. JOINING - ANSI/ASTM B32, "LEAD-FREE" SOLDER INSULATION - 3/4" OR LESS, 1/2" THICK FIBERGLASS, 1" OR MORE, 1" FIBERGLASS

CONDENSATE PIPING (WHERE REQUIRED) - ASTM B306, COPPER.

JOINING - SOLDER GRADE 50B INSULATION -1/2" THICK ARMAFLEX THREADED ON PIPE