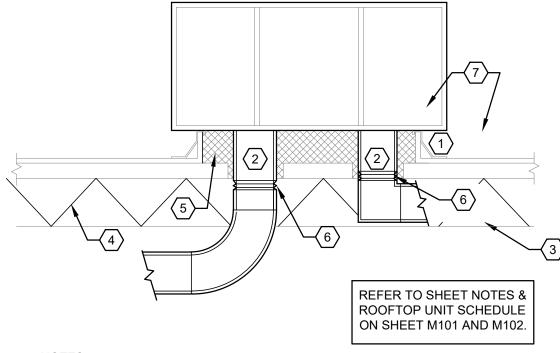

## NOTES:

- 1. SET ROOF CURB ON STRUCTURAL STEEL SHIM DEAD LEVEL. SECURE ROOF CURB TO METAL DECK AND A/C UNIT TO ROOF CURB. T.G.C. SHALL COORDINATE STRUCTURAL CONNECTION OF UNIT WITH MANUFACTURER. PROVIDE RFI PRIOR TO INSTALLATION AS REQUIRED FOR ANY STRUCTURAL TIE DOWN DETAILS REQUIRED BY JHA.
- 2. TRANSITION TO CONNECTION SIZES IN DUCT RISE, REFER TO PLANS FOR SIZES.
- 3. 1" ACOUSTIC LINED IN SUPPLY AND RETURN DUCTS FROM FAN DISCHARGE TO POINT INDICATED ON MECHANICAL DRAWINGS (10'-0" MIN.). DUCT SIZES INDICATED ON PLAN ARE EXTERIOR AND INCLUDE LINING. PAINT DUCTWORK TO MATCH CEILING. REFER TO ARCHITECTURAL DRAWINGS FOR COLOR SCHEME.
- 4. REFER TO STRUCTURAL DRAWINGS FOR JOIST LOCATIONS, SIZES, AND DIRECTION.
- 5. INSULATED ROOF CURB.
- 6. FLEXIBLE CONNECTION TYPICAL.
- 7. COPPER CONDENSATE DRAIN WITH CLEANOUT AND 4" DEEP SEAL TRAP.
  DISCHARGE TO SPLASH PAD ON ROOF WHERE PERMITTED, OR THRU CURB AND
  DOWN TO LAVATORY P-TRAP OR MOP SINK.
- 8. 2-POSITION (OPEN/CLOSED) OPPOSED BLADE BACKDRAFT DAMPER. DAMPER TO OPEN WHEN UNIT IS RUNNING AND CLOSE WHEN UNIT SHUTS OFF. ACUATOR SHALL FAIL CLOSED.

RTU DETAIL

A4 DUCT SMOKE DETECTOR

12920 SE 38th STREET BELLEVUE, WA 98006

www.t-mobile.com

Firm's License #

State License #

DESCRIPTION DATE

1 BUILDING DEPARTMENT 7/26/17