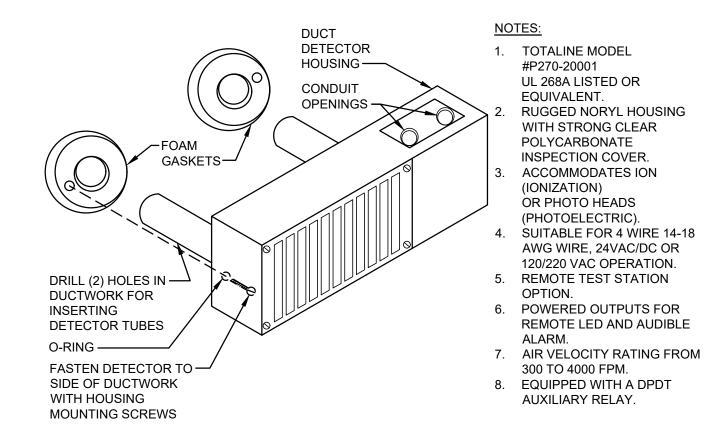

RTU DETAIL

A4 DUCT SMOKE DETECTOR

12920 SE 38th STREET BELLEVUE, WA 98006

www.t-mobile.com

Firm's License #

State License #

DESCRIPTION DATE

1 BUILDING DEPARTMENT 7/26/17