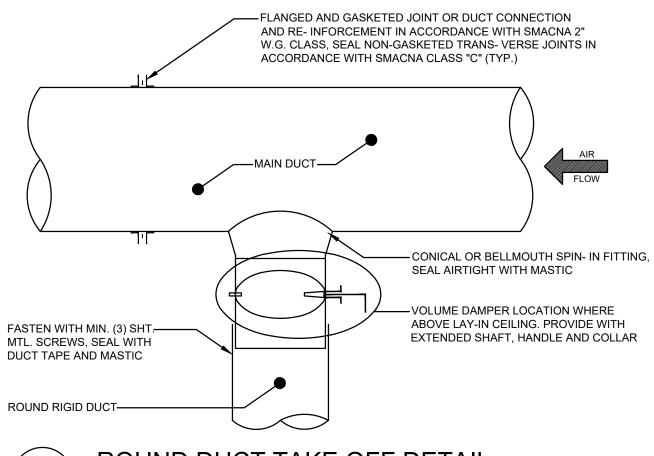

SCREWS-

SCREWS MAY BE OMITTED



DIAMETER INCHES SPIRAL SEAM DUCT DUCT STEEL MIN. FITTINGS STEEL THROUGH 12 STEEL MIN. GALV. GALV. SHT. GAUGE GALV. SHT. GAUGE 13 THROUGH 18 SHT. GAUGE 26 (0.022 IN.) 19 THROUGH 28 28 (0.019 IN.) 24 (0.028 IN.) 26 (0.022 IN.) 29 THROUGH 36 26 (0.022 IN.) 22 (0.034 IN.) 24 (0.028 IN.) 37 THROUGH 52 24 (0.028 IN.) 20 (0.040 IN.) 22 (0.034 IN.) 20 (0.040 IN.) 22 (0.034 IN.) 18 (0.052 IN.) 20 (0.040 IN.) 18 (0.052 IN.)

ROUND DUCT HANGING DETAIL

NTS



ROUND DUCT TAKE OFF DETAIL

NTS



## NOTES:

- 1. SET ROOF CURB ON STRUCTURAL STEEL SHIM DEAD LEVEL. SECURE ROOF CURB TO METAL DECK AND A/C UNIT TO ROOF CURB. T.G.C. SHALL COORDINATE STRUCTURAL CONNECTION OF UNIT WITH MANUFACTURER. PROVIDE RFI PRIOR TO INSTALLATION AS REQUIRED FOR ANY STRUCTURAL TIE DOWN DETAILS REQUIRED BY JHA.
- 2. TRANSITION TO CONNECTION SIZES IN DUCT RISE, REFER TO PLANS FOR SIZES.
- 3. 1" ACOUSTIC LINED IN SUPPLY AND RETURN DUCTS FROM FAN DISCHARGE TO POINT INDICATED ON MECHANICAL DRAWINGS (10'-0" MIN.). DUCT SIZES INDICATED ON PLAN ARE EXTERIOR AND INCLUDE LINING. PAINT DUCTWORK TO MATCH CEILING. REFER TO ARCHITECTURAL DRAWINGS FOR COLOR SCHEME.
- 4. REFER TO STRUCTURAL DRAWINGS FOR JOIST LOCATIONS, SIZES, AND DIRECTION.
- 5. INSULATED ROOF CURB.
- 6. FLEXIBLE CO