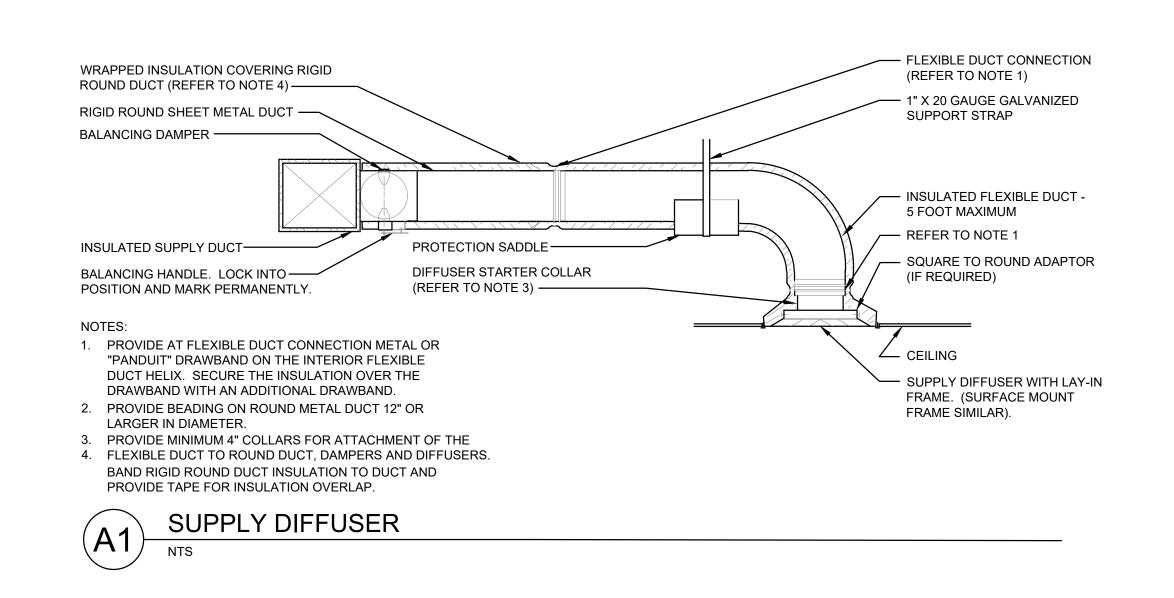

## NOTES:

- 1. SET ROOF CURB ON STRUCTURAL STEEL SHIM DEAD LEVEL. SECURE ROOF CURB TO METAL DECK AND A/C UNIT TO ROOF CURB. T.G.C. SHALL COORDINATE STRUCTURAL CONNECTION OF UNIT WITH MANUFACTURER. PROVIDE RFI PRIOR TO INSTALLATION AS REQUIRED FOR ANY STRUCTURAL TIE DOWN DETAILS REQUIRED BY JHA.
- 2. TRANSITION TO CONNECTION SIZES IN DUCT RISE, REFER TO PLANS FOR SIZES.
- 3. 1" ACOUSTIC LINED IN SUPPLY AND RETURN DUCTS FROM FAN DISCHARGE TO POINT INDICATED ON MECHANICAL DRAWINGS (10'-0" MIN.). DUCT SIZES INDICATED ON PLAN ARE EXTERIOR AND INCLUDE LINING. PAINT DUCTWORK TO MATCH CEILING. REFER TO ARCHITECTURAL DRAWINGS FOR COLOR SCHEME.
- 4. REFER TO STRUCTURAL DRAWINGS FOR JOIST LOCATIONS, SIZES, AND DIRECTION.
- 5. INSULATED ROOF CURB.
- 6. FLEXIBLE CONNECTION TYPICAL.
- 7. COPPER CONDENSATE DRAIN WITH CLEANOUT AND 4" DEEP SEAL TRAP.
  DISCHARGE TO SPLASH PAD ON ROOF WHERE PERMITTED, OR THRU CURB AND
  DOWN TO LAVATORY P-TRAP OR MOP SINK.
- 8. 2-POSITION (OPEN/CLOSED) OPPOSED BLADE BACKDRAFT DAMPER. DAMPER TO OPEN WHEN UNIT IS RUNNING AND CLOSE WHEN UNIT SHUTS OFF. ACUATOR SHALL FAIL CLOSED.