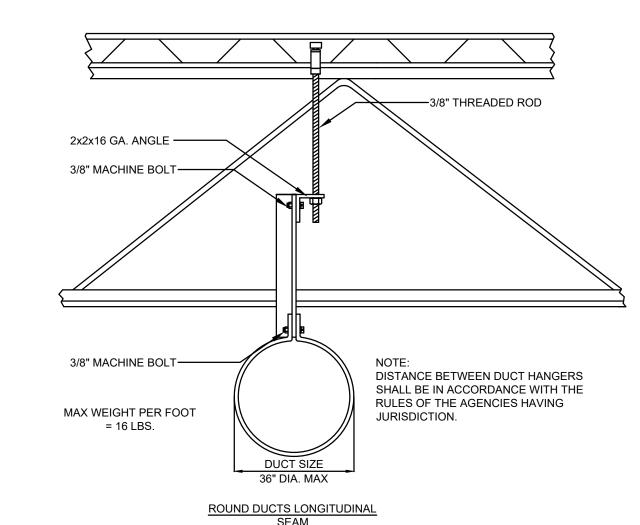

SCREWS-

SCREWS MAY BE OMITTED



DIAMETER INCHES SPIRAL SEAM DUCT DUCT STEEL MIN. FITTINGS STEEL THROUGH 12 STEEL MIN. GALV. GALV. SHT. GAUGE GALV. SHT. GAUGE 13 THROUGH 18 SHT. GAUGE 26 (0.022 IN.) 19 THROUGH 28 28 (0.019 IN.) 24 (0.028 IN.) 26 (0.022 IN.) 29 THROUGH 36 26 (0.022 IN.) 22 (0.034 IN.) 24 (0.028 IN.) 37 THROUGH 52 24 (0.028 IN.) 20 (0.040 IN.) 22 (0.034 IN.) 20 (0.040 IN.) 22 (0.034 IN.) 18 (0.052 IN.) 20 (0.040 IN.) 18 (0.052 IN.)

ROUND DUCT HANGING DETAIL

NTS



ROUND DUCT TAKE OFF DETAIL

NTS



## NOTES:

- 1. SET ROOF CURB ON STRUCTURAL STEEL SHIM DEAD LEVEL. SECURE ROOF CURB TO METAL DECK AND A/C UNIT TO ROOF CURB. T.G.C. SHALL COORDINATE STRUCTURAL CONNECTION OF UNIT WITH MANUFACTURER. PROVIDE RFI PRIOR TO INSTALLATION AS REQUIRED FOR ANY STRUCTURAL TIE DOWN DETAILS REQUIRED BY JHA.
- 2. TRANSITI