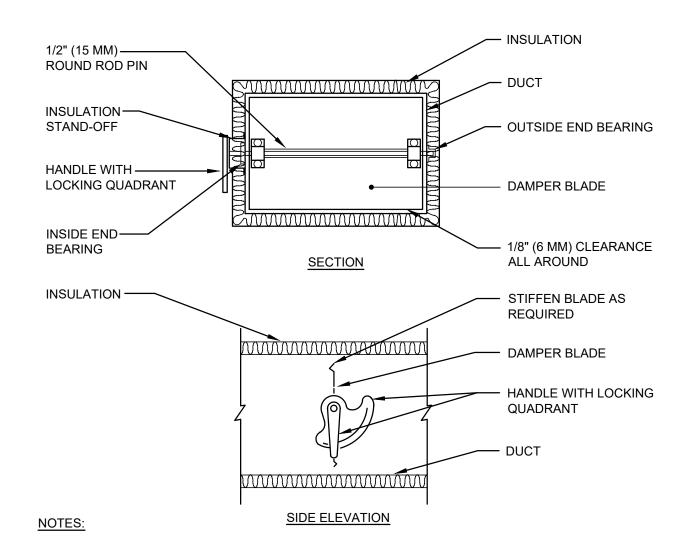

 DRAWN BY:
 XXX

 PROJECT No.:
 TMO364

 SHEET:

M501

1. DETAIL SHOWS SINGLE BLADE DAMPER. DAMPER INSTALLATION SHALL BE SIMILAR FOR MULTI-BLADE DAMPERS & ROUND DAMPERS.