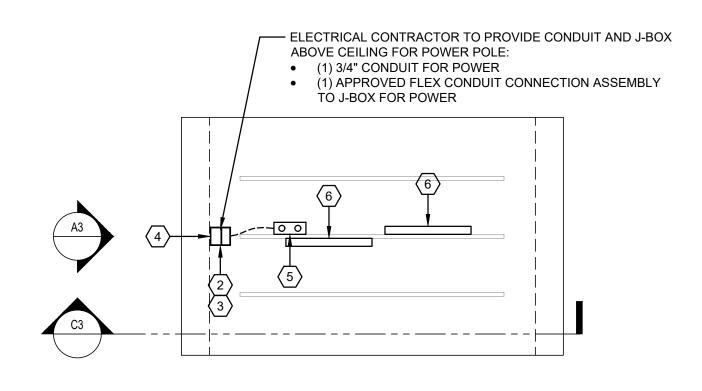

B2) FF204 (FEATURE TABLE) - PLAN VIEW

| (B3) | FF204 (FEATURE TABLE) - SECTION VIEW |
|------|--------------------------------------|
|      | 1" = 1'-0"                           |

| FF301/303 KEY NOTES |                                                                                                                                                                                                                                                                                                                                                                                                                                      |  |
|---------------------|--------------------------------------------------------------------------------------------------------------------------------------------------------------------------------------------------------------------------------------------------------------------------------------------------------------------------------------------------------------------------------------------------------------------------------------|--|
| <b>(##</b> )        | NOTES                                                                                                                                                                                                                                                                                                                                                                                                                                |  |
| 1                   | FINISH CEILING.                                                                                                                                                                                                                                                                                                                                                                                                                      |  |
| 2                   | ALUMINUM EXTRUDED FIXTURE BY OWNERS VENDOR. EXACT HEIGHT CUT IN FIELD TO MATCH CEILING HEIGHT.                                                                                                                                                                                                                                                                                                                                       |  |
| 3                   | ELECTRICAL CONTRACTOR TO PROVIDE CONDUIT AND POWER CIRCUIT FROM PANEL TO J-BOX ABOVE CEILING. PROVIDE APPROVED BX CABLE CONNECTION ASSEMBLY FROM CEILING J-BOX AND EXTEND CIRCUIT TO BLANK DUPLEX BOX INSIDE FIXTURE. BX CABLE SHOULD BE SUSPENDED IN CEILING PER CODE REQUIREMENTS. BLANK DUPLEX BOX CAN BE INSTALLED IN EITHER SIDE OF FIXTURE. ELECTRICAL CONTRACTOR TO PROVIDE DUPLEX RECEPTACLE AND MAKE ALL FINAL CONNECTIONS. |  |
| 4                   | ELECTRICAL CONTRACTOR TO PROVIDE CONDUIT & PULL STRING FROM TELEPHONE BOARD TO DFW FIXTURE FOR DATA CABLING AND RJ45 CONNECTION BY OWNE'RS VENDOR. PROVIDE ADDITIONAL CEILING MOUNTED J-BOX FOR DATA IF REQUIRED BY LOCAL JURISDICTION.                                                                                                                                                                                              |  |
| 5                   | OWNER'S VENDOR TO PROVIDE CAT5E CABLING FOR DATA FROM TELCO CLOSET TO DFW FIXTURE. PROVIDE RJ45 CONNECTOR AS REQ'D AND MAKE FINAL CONNECTION TO PC WITHIN FIXTURE. I.T VENDOR TO TERMINATE CONNECTORS ON BOTH SIDES OF CAT5E CABLING.                                                                                                                                                                                                |  |
| 6                   | REFER TO FIXTURE MANUFACTURER INSTALLATION INSTRUCTIONS & SPECIFICATIONS FOR ATTACHMENT AND HARDWARE. CONTACT FIXTURE MFR FOR QUESTIONS OR                                                                                                                                                                                                                                                                                           |  |