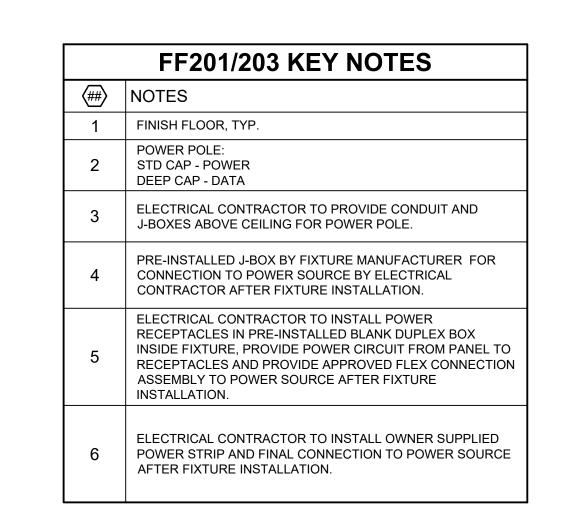

B2) FF204 (FEATURE TABLE) - PLAN VIEW

| (B3) | FF204 (FEATURE TABLE) - SECTION VIEW |
|------|--------------------------------------|
|      | 1" = 1'-0"                           |

| FF301/303 KEY NOTES |                                                                                                                                                                                                                                                                                                                                                                                                                                      |  |
|---------------------|--------------------------------------------------------------------------------------------------------------------------------------------------------------------------------------------------------------------------------------------------------------------------------------------------------------------------------------------------------------------------------------------------------------------------------------|--|
| <b>(##</b> )        | NOTES                                                                                                                                                                                                                                                                                                                                                                                                                                |  |
| 1                   | FINISH CEILING.                                                                                                                                                                                                                                                                                                                                                                                                                      |  |
| 2                   | ALUMINUM EXTRUDED FIXTURE BY OWNERS VENDOR. EXACT HEIGHT CUT IN FIELD TO MATCH CEILING HEIGHT.                                                                                                                                                                                                                                                                                                                                       |  |
| 3                   | ELECTRICAL CONTRACTOR TO PROVIDE CONDUIT AND POWER CIRCUIT FROM PANEL TO J-BOX ABOVE CEILING. PROVIDE APPROVED BX CABLE CONNECTION ASSEMBLY FROM CEILING J-BOX AND EXTEND CIRCUIT TO BLANK DUPLEX BOX INSIDE FIXTURE. BX CABLE SHOULD BE SUSPENDED IN CEILING PER CODE REQUIREMENTS. BLANK DUPLEX BOX CAN BE INSTALLED IN EITHER SIDE OF FIXTURE. ELECTRICAL CONTRACTOR TO PROVIDE DUPLEX RECEPTACLE AND MAKE ALL FINAL CONNECTIONS. |  |
| 4                   | ELECTRICAL CONTRACTOR TO PROVIDE CONDUIT & PULL STRING FROM TELEPHONE BOARD TO DFW FIXTURE FOR DATA CABLING AND RJ45 CONNECTION BY OWNE'RS VENDOR. PROVIDE ADDITIONAL CEILING MOUNTED J-BOX FOR DATA IF REQUIRED BY LOCAL JURISDICTION.                                                                                                                                                                                              |  |
| 5                   | OWNER'S VENDOR TO PROVIDE CAT5E CABLING FOR DATA FROM TELCO CLOSET TO DFW FIXTURE. PROVIDE RJ45 CONNECTOR AS REQ'D AND MAKE FINAL CONNECTION TO PC WITHIN FIXTURE. I.T VENDOR TO TERMINATE CONNECTORS ON BOTH SIDES OF CAT5E CABLING.                                                                                                                                                                                                |  |
| 6                   | REFER TO FIXTURE MANUFACTURER INSTALLATION INSTRUCTIONS & SPECIFICATIONS FOR ATTACHMENT AND HARDWARE. CONTACT FIXTURE MFR FOR QUESTIONS OR                                                                                                                                                                                                                                                                                           |  |