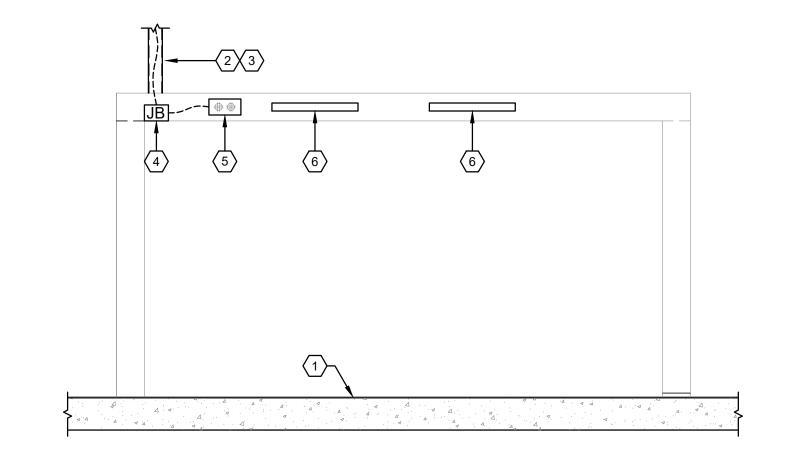

B2) FF204 (FEATURE TABLE) - PLAN VIEW

| (B3) | FF204 (FEATURE TABLE) - SECTION VIEW |
|------|--------------------------------------|
|      | 1" = 1'-0"                           |

| FF301/303 KEY NOTES |                                                                                                                                                                                                                                                                                                                                                                                                                                      |  |
|---------------------|--------------------------------------------------------------------------------------------------------------------------------------------------------------------------------------------------------------------------------------------------------------------------------------------------------------------------------------------------------------------------------------------------------------------------------------|--|
| <b>(##</b> )        | NOTES                                                                                                                                                                                                                                                                                                                                                                                                                                |  |
| 1                   | FINISH CEILING.                                                                                                                                                                                                                                                                                                                                                                                                                      |  |
| 2                   | ALUMINUM EXTRUDED FIXTURE BY OWNERS VENDOR. EXACT HEIGHT CUT IN FIELD TO MATCH CEILING HEIGHT.                                                                                                                                                                                                                                                                                                                                       |  |
| 3                   | ELECTRICAL CONTRACTOR TO PROVIDE CONDUIT AND POWER CIRCUIT FROM PANEL TO J-BOX ABOVE CEILING. PROVIDE APPROVED BX CABLE CONNECTION ASSEMBLY FROM CEILING J-BOX AND EXTEND CIRCUIT TO BLANK DUPLEX BOX INSIDE FIXTURE. BX CABLE SHOULD BE SUSPENDED IN CEILING PER CODE REQUIREMENTS. BLANK DUPLEX BOX CAN BE INSTALLED IN EITHER SIDE OF FIXTURE. ELECTRICAL CONTRACTOR TO PROVIDE DUPLEX RECEPTACLE AND MAKE ALL FINAL CONNECTIONS. |  |
| 4                   | ELECTRICAL CONTRACTOR TO PROVIDE CONDUIT & PULL STRING FROM TELEPHONE BOARD TO DFW FIXTURE FOR DATA CABLING AND RJ45 CONNECTION BY OWNE'RS VENDOR. PROVIDE ADDITIONAL CEILING MOUNTED J-BOX FOR DATA IF REQUIRED BY LOCAL JURISDICTION.                                                                                                                                                                                              |  |
| 5                   | OWNER'S VENDOR TO PROVIDE CAT5E CABLING FOR DATA FROM TELCO CLOSET TO DFW FIXTURE. PROVIDE RJ45 CONNECTOR AS REQ'D AND MAKE FINAL CONNECTION TO PC WITHIN FIXTURE. I.T VENDOR TO TERMINATE CONNECTORS ON BOTH SIDES OF CAT5E CABLING.                                                                                                                                                                                                |  |
| 6                   | REFER TO FIXTURE MANUFACTURER INSTALLATION INSTRUCTIONS & SPECIFICATIONS FOR ATTACHMENT AND HARDWARE. CONTACT FIXTURE MFR FOR QUESTIONS OR                                                                                                                                                                                                                                                                                           |  |