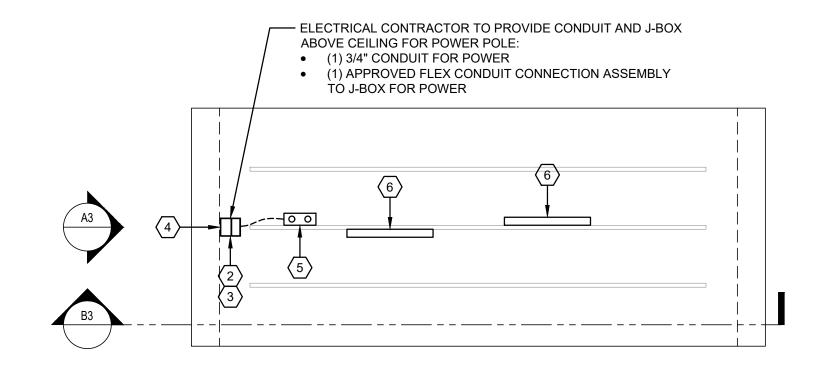

B2) FF204 (FEATURE TABLE) - PLAN VIEW

| (B3) | FF204 (FEATURE TABLE) - SECTION VIEW |
|------|--------------------------------------|
|      | 1" = 1'-0"                           |

| FF301/303 KEY NOTES |                                                                                                                                                                                                                                                                                                                                                                                                                                      |  |
|---------------------|--------------------------------------------------------------------------------------------------------------------------------------------------------------------------------------------------------------------------------------------------------------------------------------------------------------------------------------------------------------------------------------------------------------------------------------|--|
| <b>(##</b> )        | NOTES                                                                                                                                                                                                                                                                                                                                                                                                                                |  |
| 1                   | FINISH CEILING.                                                                                                                                                                                                                                                                                                                                                                                                                      |  |
| 2                   | ALUMINUM EXTRUDED FIXTURE BY OWNERS VENDOR. EXACT HEIGHT CUT IN FIELD TO MATCH CEILING HEIGHT.                                                                                                                                                                                                                                                                                                                                       |  |
| 3                   | ELECTRICAL CONTRACTOR TO PROVIDE CONDUIT AND POWER CIRCUIT FROM PANEL TO J-BOX ABOVE CEILING. PROVIDE APPROVED BX CABLE CONNECTION ASSEMBLY FROM CEILING J-BOX AND EXTEND CIRCUIT TO BLANK DUPLEX BOX INSIDE FIXTURE. BX CABLE SHOULD BE SUSPENDED IN CEILING PER CODE REQUIREMENTS. BLANK DUPLEX BOX CAN BE INSTALLED IN EITHER SIDE OF FIXTURE. ELECTRICAL CONTRACTOR TO PROVIDE DUPLEX RECEPTACLE AND MAKE ALL FINAL CONNECTIONS. |  |
| 4                   | ELECTRICAL CONTRACTOR TO PROVIDE CONDUIT & PULL STRING FROM TELEPHONE BOARD TO DFW FIXTURE FOR DATA CABLING AND RJ45 CONNECTION BY OWNE'RS VENDOR. PROVIDE ADDITIONAL CEILING MOUNTED J-BOX FOR DATA IF REQUIRED BY LOCAL JURISDICTION.                                                                                                                                                                                              |  |
| 5                   | OWNER'S VENDOR TO PROVIDE CAT5E CABLING FOR DATA FROM TELCO CLOSET TO DFW FIXTURE. PROVIDE RJ45 CONNECTOR AS REQ'D AND MAKE FINAL CONNECTION TO PC WITHIN FIXTURE. I.T VENDOR TO TERMINATE CONNECTORS ON BOTH SIDES OF CAT5E CABLING.                                                                                                                                                                                                |  |
| 6                   | REFER TO FIXTURE MANUFACTURER INSTALLATION INSTRUCTIONS & SPECIFICATIONS FOR ATTACHMENT AND HARDWARE. CONTACT FIXTURE MFR FOR QUESTIONS OR                                                                                                                                                                                                                                                                                           |  |