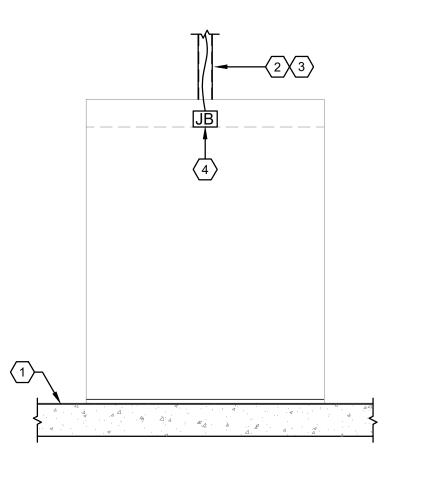

B2) FF204 (FEATURE TABLE) - PLAN VIEW

| (B3) | FF204 (FEATURE TABLE) - SECTION VIEW |
|------|--------------------------------------|
|      | 1" = 1'-0"                           |

| FF301/303 KEY NOTES |                                                                                                                                                                                                                                                                                                                                                                                                                                      |  |
|---------------------|--------------------------------------------------------------------------------------------------------------------------------------------------------------------------------------------------------------------------------------------------------------------------------------------------------------------------------------------------------------------------------------------------------------------------------------|--|
| <b>(##</b> )        | NOTES                                                                                                                                                                                                                                                                                                                                                                                                                                |  |
| 1                   | FINISH CEILING.                                                                                                                                                                                                                                                                                                                                                                                                                      |  |
| 2                   | ALUMINUM EXTRUDED FIXTURE BY OWNERS VENDOR. EXACT HEIGHT CUT IN FIELD TO MATCH CEILING HEIGHT.                                                                                                                                                                                                                                                                                                                                       |  |
| 3                   | ELECTRICAL CONTRACTOR TO PROVIDE CONDUIT AND POWER CIRCUIT FROM PANEL TO J-BOX ABOVE CEILING. PROVIDE APPROVED BX CABLE CONNECTION ASSEMBLY FROM CEILING J-BOX AND EXTEND CIRCUIT TO BLANK DUPLEX BOX INSIDE FIXTURE. BX CABLE SHOULD BE SUSPENDED IN CEILING PER CODE REQUIREMENTS. BLANK DUPLEX BOX CAN BE INSTALLED IN EITHER SIDE OF FIXTURE. ELECTRICAL CONTRACTOR TO PROVIDE DUPLEX RECEPTACLE AND MAKE ALL FINAL CONNECTIONS. |  |
| 4                   | ELECTRICAL CONTRACTOR TO PROVIDE CONDUIT & PULL STRING FROM TELEPHONE BOARD TO DFW FIXTURE FOR DATA CABLING AND RJ45 CONNECTION BY OWNE'RS VENDOR. PROVIDE ADDITIONAL CEILING MOUNTED J-BOX FOR DATA IF REQUIRED BY LOCAL JURISDICTION.                                                                                                                                                                                              |  |
| 5                   | OWNER'S VENDOR TO PROVIDE CAT5E CABLING FOR DATA FROM TELCO CLOSET TO DFW FIXTURE. PROVIDE RJ45 CONNECTOR AS REQ'D AND MAKE FINAL CONNECTION TO PC WITHIN FIXTURE. I.T VENDOR TO TERMINATE CONNECTORS ON BOTH SIDES OF CAT5E CABLING.                                                                                                                                                                                                |  |
| 6                   | REFER TO FIXTURE MANUFACTURER INSTALLATION INSTRUCTIONS & SPECIFICATIONS FOR ATTACHMENT AND HARDWARE. CONTACT FIXTURE MFR FOR QUESTIONS OR                                                                                                                                                                                                                                                                                           |  |