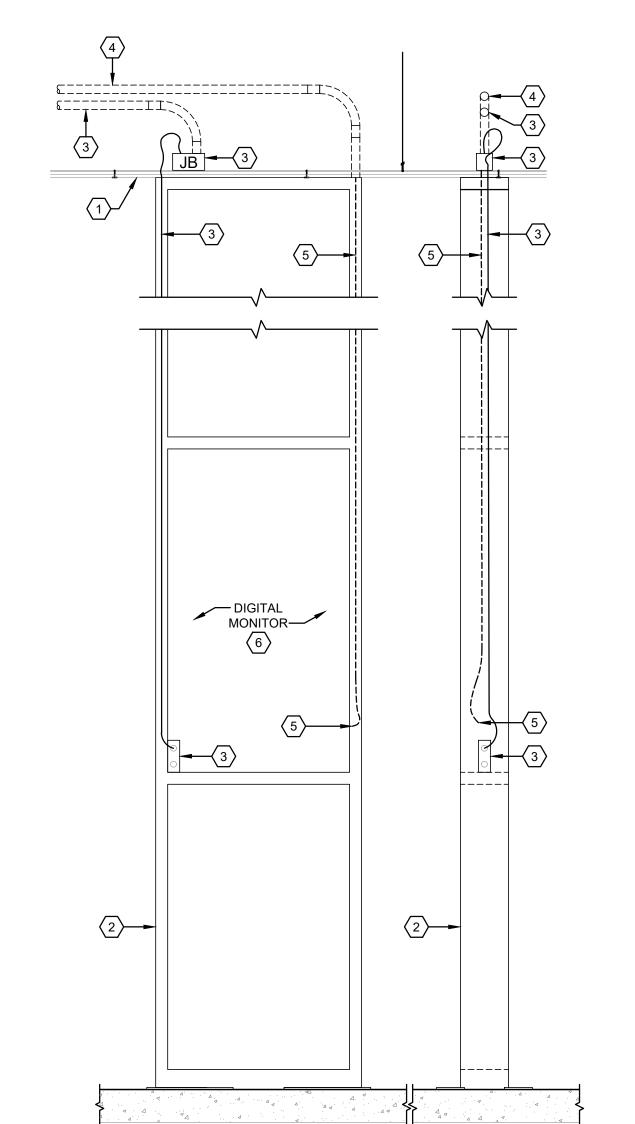

B2) FF204 (FEATURE TABLE) - PLAN VIEW

| (B3) | FF204 (FEATURE TABLE) - SECTION VIEW |
|------|--------------------------------------|
|      | 1" = 1'-0"                           |

| FF301/303 KEY NOTES |                                                                                                                                                                                                                                                                                                                                                                                                                                      |  |
|---------------------|--------------------------------------------------------------------------------------------------------------------------------------------------------------------------------------------------------------------------------------------------------------------------------------------------------------------------------------------------------------------------------------------------------------------------------------|--|
| <b>(##</b> )        | NOTES                                                                                                                                                                                                                                                                                                                                                                                                                                |  |
| 1                   | FINISH CEILING.                                                                                                                                                                                                                                                                                                                                                                                                                      |  |
| 2                   | ALUMINUM EXTRUDED FIXTURE BY OWNERS VENDOR. EXACT HEIGHT CUT IN FIELD TO MATCH CEILING HEIGHT.                                                                                                                                                                                                                                                                                                                                       |  |
| 3                   | ELECTRICAL CONTRACTOR TO PROVIDE CONDUIT AND POWER CIRCUIT FROM PANEL TO J-BOX ABOVE CEILING. PROVIDE APPROVED BX CABLE CONNECTION ASSEMBLY FROM CEILING J-BOX AND EXTEND CIRCUIT TO BLANK DUPLEX BOX INSIDE FIXTURE. BX CABLE SHOULD BE SUSPENDED IN CEILING PER CODE REQUIREMENTS. BLANK DUPLEX BOX CAN BE INSTALLED IN EITHER SIDE OF FIXTURE. ELECTRICAL CONTRACTOR TO PROVIDE DUPLEX RECEPTACLE AND MAKE ALL FINAL CONNECTIONS. |  |
| 4                   | ELECTRICAL CONTRACTOR TO PROVIDE CONDUIT & PULL STRING FROM TELEPHONE BOARD TO DFW FIXTURE FOR DATA CABLING AND RJ45 CONNECTION BY OWNE'RS VENDOR. PROVIDE ADDITIONAL CEILING MOUNTED J-BOX FOR DATA IF REQUIRED BY LOCAL JURISDICTION.                                                                                                                                                                                              |  |
| 5                   | OWNER'S VENDOR TO PROVIDE CAT5E CABLING FOR DATA FROM TELCO CLOSET TO DFW FIXTURE. PROVIDE RJ45 CONNECTOR AS REQ'D AND MAKE FINAL CONNECTION TO PC WITHIN FIXTURE. I.T VENDOR TO TERMINATE CONNECTORS ON BOTH SIDES OF CAT5E CABLING.                                                                                                                                                                                                |  |
| 6                   | REFER TO FIXTURE MANUFACTURER INSTALLATION INSTRUCTIONS & SPECIFICATIONS FOR ATTACHMENT AND HARDWARE. CONTACT FIXTURE MFR FOR QUESTIONS OR                                                                                                                                                                                                                                                                                           |  |

DISCREPANCIES.

| $\sqrt{\Lambda 2}$ | FF202/204 (FEATURE TABLE) |
|--------------------|---------------------------|
| AS                 | 1" = 1'-0"                |

State License #

12920 SE 38th STREET BELLEVUE, WA 98006 www.t-mobile.com

## FF301/303 (DIGITAL FRONT MALL/WINDOW)