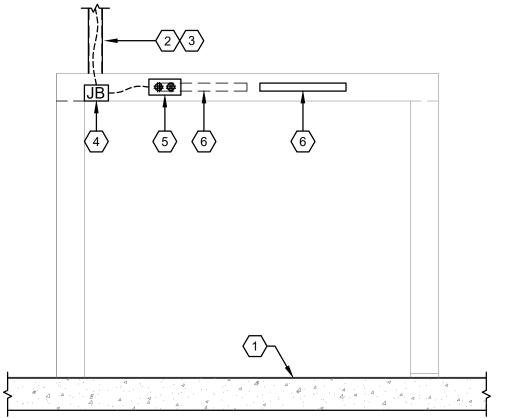

B2) FF204 (FEATURE TABLE) - PLAN VIEW

| (B3) | FF204 (FEATURE TABLE) - SECTION VIEW |
|------|--------------------------------------|
|      | 1" = 1'-0"                           |

| FF301/303 KEY NOTES |                                                                                                                                                                                                                                                                                                                                                                                                                                      |  |
|---------------------|--------------------------------------------------------------------------------------------------------------------------------------------------------------------------------------------------------------------------------------------------------------------------------------------------------------------------------------------------------------------------------------------------------------------------------------|--|
| <b>(##</b> )        | NOTES                                                                                                                                                                                                                                                                                                                                                                                                                                |  |
| 1                   | FINISH CEILING.                                                                                                                                                                                                                                                                                                                                                                                                                      |  |
| 2                   | ALUMINUM EXTRUDED FIXTURE BY OWNERS VENDOR. EXACT HEIGHT CUT IN FIELD TO MATCH CEILING HEIGHT.                                                                                                                                                                                                                                                                                                                                       |  |
| 3                   | ELECTRICAL CONTRACTOR TO PROVIDE CONDUIT AND POWER CIRCUIT FROM PANEL TO J-BOX ABOVE CEILING. PROVIDE APPROVED BX CABLE CONNECTION ASSEMBLY FROM CEILING J-BOX AND EXTEND CIRCUIT TO BLANK DUPLEX BOX INSIDE FIXTURE. BX CABLE SHOULD BE SUSPENDED IN CEILING PER CODE REQUIREMENTS. BLANK DUPLEX BOX CAN BE INSTALLED IN EITHER SIDE OF FIXTURE. ELECTRICAL CONTRACTOR TO PROVIDE DUPLEX RECEPTACLE AND MAKE ALL FINAL CONNECTIONS. |  |
| 4                   | ELECTRICAL CONTRACTOR TO PROVIDE CONDUIT & PULL STRING FROM TELEPHONE BOARD TO DFW FIXTURE FOR DATA CABLING AND RJ45 CONNECTION BY OWNE'RS VENDOR. PROVIDE ADDITIONAL CEILING MOUNTED J-BOX FOR DATA IF REQUIRED BY LOCAL JURISDICTION.                                                                                                                                                                                              |  |
| 5                   | OWNER'S VENDOR TO PROVIDE CAT5E CABLING FOR DATA FROM TELCO CLOSET TO DFW FIXTURE. PROVIDE RJ45 CONNECTOR AS REQ'D AND MAKE FINAL CONNECTION TO PC WITHIN FIXTURE. I.T VENDOR TO TERMINATE CONNECTORS ON BOTH SIDES OF CAT5E CABLING.                                                                                                                                                                                                |  |
| 6                   | REFER TO FIXTURE MANUFACTURER INSTALLATION INSTRUCTIONS & SPECIFICATIONS FOR ATTACHMENT AND HARDWARE. CONTACT FIXTURE MFR FOR QUESTIONS OR                                                                                                                                                                                                                                                                                           |  |