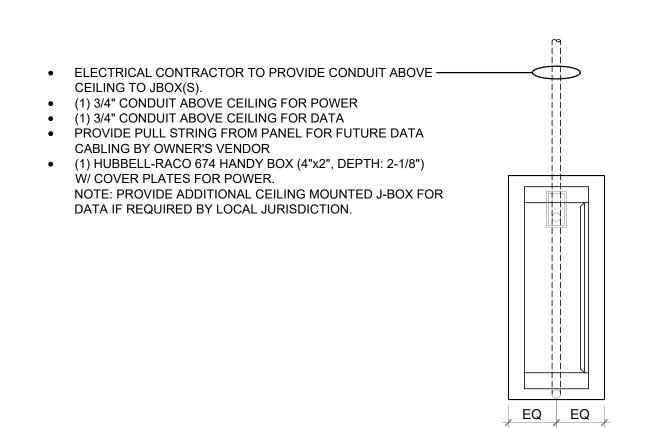

B2) FF204 (FEATURE TABLE) - PLAN VIEW

| (B3) | FF204 (FEATURE TABLE) - SECTION VIEW |
|------|--------------------------------------|
|      | 1" = 1'-0"                           |

| FF301/303 KEY NOTES |                                                                                                                                                                                                                                                                                                                                                                                                                                      |  |
|---------------------|--------------------------------------------------------------------------------------------------------------------------------------------------------------------------------------------------------------------------------------------------------------------------------------------------------------------------------------------------------------------------------------------------------------------------------------|--|
| <b>(##</b> )        | NOTES                                                                                                                                                                                                                                                                                                                                                                                                                                |  |
| 1                   | FINISH CEILING.                                                                                                                                                                                                                                                                                                                                                                                                                      |  |
| 2                   | ALUMINUM EXTRUDED FIXTURE BY OWNERS VENDOR. EXACT HEIGHT CUT IN FIELD TO MATCH CEILING HEIGHT.                                                                                                                                                                                                                                                                                                                                       |  |
| 3                   | ELECTRICAL CONTRACTOR TO PROVIDE CONDUIT AND POWER CIRCUIT FROM PANEL TO J-BOX ABOVE CEILING. PROVIDE APPROVED BX CABLE CONNECTION ASSEMBLY FROM CEILING J-BOX AND EXTEND CIRCUIT TO BLANK DUPLEX BOX INSIDE FIXTURE. BX CABLE SHOULD BE SUSPENDED IN CEILING PER CODE REQUIREMENTS. BLANK DUPLEX BOX CAN BE INSTALLED IN EITHER SIDE OF FIXTURE. ELECTRICAL CONTRACTOR TO PROVIDE DUPLEX RECEPTACLE AND MAKE ALL FINAL CONNECTIONS. |  |
| 4                   | ELECTRICAL CONTRACTOR TO PROVIDE CONDUIT & PULL STRING FROM TELEPHONE BOARD TO DFW FIXTURE FOR DATA CABLING AND RJ45 CONNECTION BY OWNE'RS VENDOR. PROVIDE ADDITIONAL CEILING MOUNTED J-BOX FOR DATA IF REQUIRED BY LOCAL JURISDICTION.                                                                                                                                                                                              |  |
| 5                   | OWNER'S VENDOR TO PROVIDE CAT5E CABLING FOR DATA FROM TELCO CLOSET TO DFW FIXTURE. PROVIDE RJ45 CONNECTOR AS REQ'D AND MAKE FINAL CONNECTION TO PC WITHIN FIXTURE. I.T VENDOR TO TERMINATE CONNECTORS ON BOTH SIDES OF CAT5E CABLING.                                                                                                                                                                                                |  |
| 6                   | REFER TO FIXTURE MANUFACTURER INSTALLATION INSTRUCTIONS & SPECIFICATIONS FOR ATTACHMENT AND HARDWARE. CONTACT FIXTURE MFR FOR QUESTIONS OR                                                                                                                                                                                                                                                                                           |  |