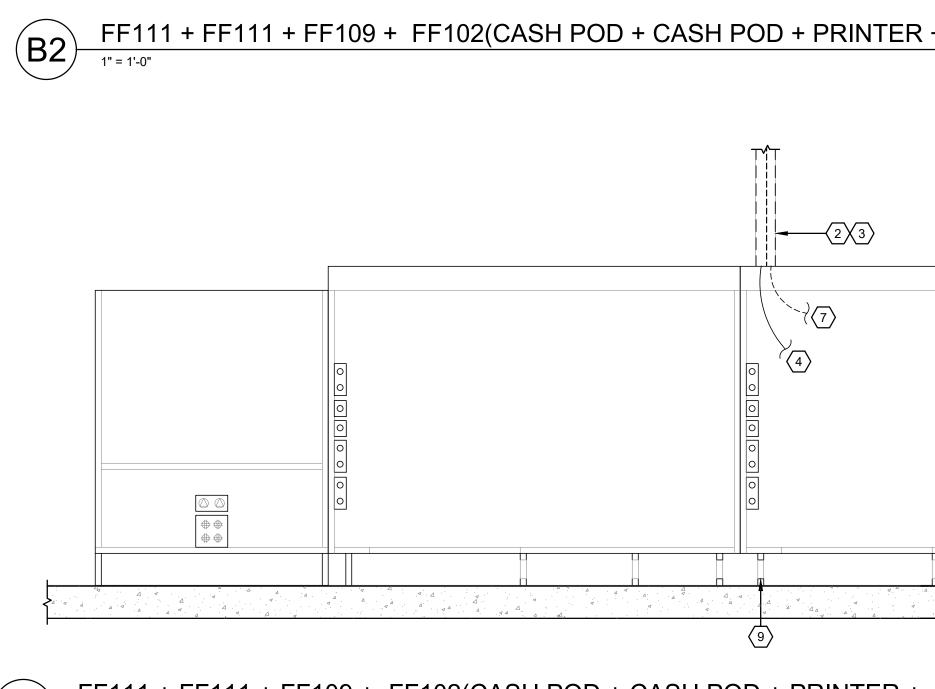

ELE

|                                                                  |                                                         |                                                                                                                                                                                                                                                   | <b>T</b> Mok<br>12920 SE 38th STRE<br>BELLEVUE, WA 98<br>www.t-mobile.cor | EET<br>006                      |
|------------------------------------------------------------------|---------------------------------------------------------|---------------------------------------------------------------------------------------------------------------------------------------------------------------------------------------------------------------------------------------------------|---------------------------------------------------------------------------|---------------------------------|
| Г                                                                |                                                         | SHEET NOTES                                                                                                                                                                                                                                       |                                                                           |                                 |
| -                                                                | (##)                                                    | NOTES                                                                                                                                                                                                                                             |                                                                           |                                 |
| -                                                                | 1                                                       | FINISH FLOOR, TYP.                                                                                                                                                                                                                                |                                                                           |                                 |
|                                                                  | 2                                                       | POWER POLE:<br>STD CAP - POWER<br>DEEP CAP - DATA                                                                                                                                                                                                 |                                                                           |                                 |
| -                                                                | 3                                                       | ELECTRICAL CONTRACTOR TO PROVIDE CONDUIT AND J-BOXES ABOVE                                                                                                                                                                                        |                                                                           |                                 |
| -                                                                | 0                                                       | CEILING FOR POWER POLE ELECTRICAL CONTRACTOR TO INSTALL POWER RECEPTACLES IN                                                                                                                                                                      |                                                                           |                                 |
|                                                                  | 4                                                       | PRE-INSTALLED BLANK QUADPLEX BOXES INSIDE FIXTURE, PROVIDE<br>POWER CIRCUIT FROM PANEL TO RECEPTACLES AND PROVIDE<br>APPROVED FLEX CONNECTION ASSEMBLY TO POWER SOURCE AFTER<br>FIXTURE INSTALLATION.                                             |                                                                           |                                 |
| _                                                                | 5                                                       | DEDICATED POWER.                                                                                                                                                                                                                                  |                                                                           |                                 |
| -                                                                | 6                                                       | GENERAL POWER.<br>ELECTRICAL CONTRACTOR TO PROVIDE PULL STRING FROM TELEPHONE                                                                                                                                                                     | Firm's License #                                                          |                                 |
|                                                                  | 7                                                       | BOARD TO PRE-INSTALLED BLANK BOXES INSIDE FIXTURE FOR CAT5E<br>DATA CABLING AND RJ45 JACKS BY OWNER'S VENDOR.                                                                                                                                     |                                                                           |                                 |
|                                                                  | 8                                                       | OWNER'S VENDOR TO PROVIDE CAT5E DATA CABLING, RJ45 JACKS AND<br>PLASTIC GROMMET TO FIT 3/4" KNOCK OUTS IN PRE-INSTALLED BLANK<br>DUPLEX BOXES INSIDE FIXTURE AS REQ'D. ROUTE CABLING THROUGH<br>CASEWORK AND MAKE CONNECTIONS TO RJ45 JACKS, TYP. |                                                                           |                                 |
|                                                                  | 9                                                       | TOE KICK PASS THRU FOR CONDUCTOR/DATA FEEDS.                                                                                                                                                                                                      |                                                                           |                                 |
|                                                                  |                                                         | R TO PROVIDE CONDUIT AND J-BOXES                                                                                                                                                                                                                  | State License #                                                           |                                 |
| (1) 3/4" CONDL<br>(2) HUBBELL-R<br>5 DATA + 2 FU<br>PROVIDE PULL | JIT FOR<br>JIT FOR<br>ACO 67<br>TURE<br>STRIN<br>D BLAN | DEDICATED POWER<br>GENERAL POWER<br>4 HANDY BOX (2"x4", 2-1/8"D)<br>G FROM TELEPHONE BOARD TO<br>K BOXES INSIDE FIXTURE FOR DATA                                                                                                                  |                                                                           |                                 |
|                                                                  |                                                         |                                                                                                                                                                                                                                                   |                                                                           | DATE<br>7/26/17                 |
| B3                                                               | $\rightarrow$                                           |                                                                                                                                                                                                                                                   |                                                                           |                                 |
|                                                                  |                                                         |                                                                                                                                                                                                                                                   |                                                                           |                                 |
| = = = = = = = = = = = = = = = = = = = =                          | == <sub> </sub> =<br>                                   |                                                                                                                                                                                                                                                   |                                                                           |                                 |
|                                                                  |                                                         | $\begin{array}{c ccccccccccccccccccccccccccccccccccc$                                                                                                                                                                                             |                                                                           |                                 |
| <del>   </del><br><del>    + -</del>                             | <br>  <br>                                              |                                                                                                                                                                                                                                                   |                                                                           |                                 |
|                                                                  |                                                         |                                                                                                                                                                                                                                                   |                                                                           | လ                               |
| = = = = = = = = = = = = = = = = = = = =                          |                                                         | ======                                                                                                                                                                                                                                            |                                                                           | AIL                             |
|                                                                  |                                                         |                                                                                                                                                                                                                                                   | MANOR DR                                                                  | DET.                            |
| R + ADA                                                          | POI                                                     | D) - PLAN VIEW                                                                                                                                                                                                                                    | RO                                                                        |                                 |
|                                                                  |                                                         |                                                                                                                                                                                                                                                   |                                                                           | FEED WIRING                     |
|                                                                  |                                                         |                                                                                                                                                                                                                                                   | MM                                                                        | <b>N</b>                        |
|                                                                  |                                                         |                                                                                                                                                                                                                                                   |                                                                           | N                               |
|                                                                  |                                                         |                                                                                                                                                                                                                                                   |                                                                           | D                               |
|                                                                  |                                                         |                                                                                                                                                                                                                                                   | US HWY 50 & CI<br>908 W US HWY<br>PUEBLO, CO 81                           | Ш                               |
|                                                                  |                                                         |                                                                                                                                                                                                                                                   | C H C                                                                     |                                 |
|                                                                  |                                                         |                                                                                                                                                                                                                                                   | O L S                                                                     | Ш                               |
|                                                                  |                                                         |                                                                                                                                                                                                                                                   |                                                                           | <u> </u>                        |
|                                                                  |                                                         |                                                                                                                                                                                                                                                   | US HWY<br>908 W US<br>PUEBLO,                                             | FIXTURE                         |
|                                                                  |                                                         |                                                                                                                                                                                                                                                   |                                                                           | Ē                               |
|                                                                  |                                                         |                                                                                                                                                                                                                                                   |                                                                           |                                 |
|                                                                  |                                                         |                                                                                                                                                                                                                                                   | MDC<br>CORPORATE -                                                        |                                 |
|                                                                  |                                                         |                                                                                                                                                                                                                                                   | 686                                                                       |                                 |
|                                                                  |                                                         |                                                                                                                                                                                                                                                   | DESIGN DEVELOF                                                            | MENT                            |
| <u>, , , , , , , , , , , , , , , , , , , </u>                    | <u></u> '                                               | 9                                                                                                                                                                                                                                                 |                                                                           |                                 |
|                                                                  | יחט                                                     | - SECTION VIEW                                                                                                                                                                                                                                    | DATE:<br>SCALE:                                                           | <u>12/21/2017</u><br>1/4"=1'-0" |
|                                                                  | JU)                                                     |                                                                                                                                                                                                                                                   | DRAWN BY:<br>PROJECT No.:                                                 | XXX<br>TMO364                   |
|                                                                  |                                                         |                                                                                                                                                                                                                                                   | SHEET:                                                                    |                                 |