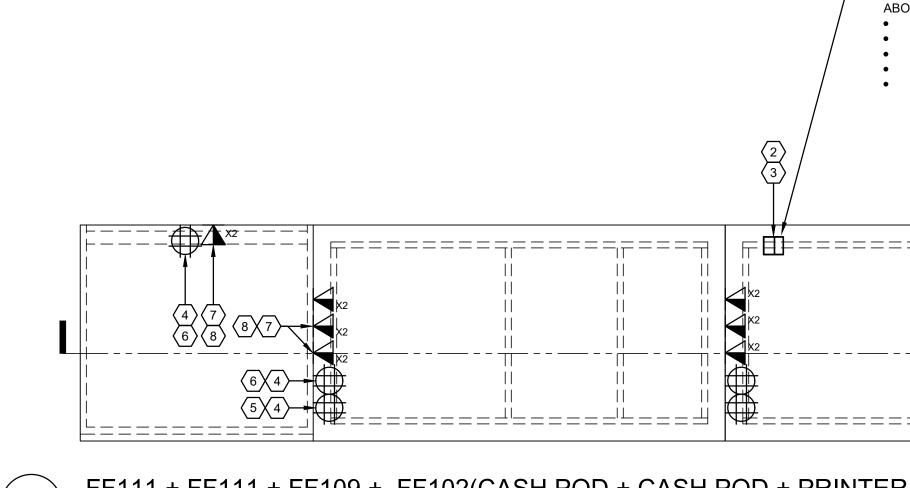

ELE

|                                                                  |                                                         |                                                                                                                                                                                                                                                   | <b>T</b> Mok<br>12920 SE 38th STRE<br>BELLEVUE, WA 98<br>www.t-mobile.cor | EET<br>006                      |
|------------------------------------------------------------------|---------------------------------------------------------|---------------------------------------------------------------------------------------------------------------------------------------------------------------------------------------------------------------------------------------------------|---------------------------------------------------------------------------|---------------------------------|
| Г                                                                |                                                         | SHEET NOTES                                                                                                                                                                                                                                       |                                                                           |                                 |
| -                                                                | (##)                                                    | NOTES                                                                                                                                                                                                                                             |                                                                           |                                 |
| -                                                                | 1                                                       | FINISH FLOOR, TYP.                                                                                                                                                                                                                                |                                                                           |                                 |
|                                                                  | 2                                                       | POWER POLE:<br>STD CAP - POWER<br>DEEP CAP - DATA                                                                                                                                                                                                 |                                                                           |                                 |
| -                                                                | 3                                                       | ELECTRICAL CONTRACTOR TO PROVIDE CONDUIT AND J-BOXES ABOVE                                                                                                                                                                                        |                                                                           |                                 |
| -                                                                | 0                                                       | CEILING FOR POWER POLE ELECTRICAL CONTRACTOR TO INSTALL POWER RECEPTACLES IN                                                                                                                                                                      |                                                                           |                                 |
|                                                                  | 4                                                       | PRE-INSTALLED BLANK QUADPLEX BOXES INSIDE FIXTURE, PROVIDE<br>POWER CIRCUIT FROM PANEL TO RECEPTACLES AND PROVIDE<br>APPROVED FLEX CONNECTION ASSEMBLY TO POWER SOURCE AFTER<br>FIXTURE INSTALLATION.                                             |                                                                           |                                 |
| _                                                                | 5                                                       | DEDICATED POWER.                                                                                                                                                                                                                                  |                                                                           |                                 |
| -                                                                | 6                                                       | GENERAL POWER.<br>ELECTRICAL CONTRACTOR TO PROVIDE PULL STRING FROM TELEPHONE                                                                                                                                                                     | Firm's License #                                                          |                                 |
|                                                                  | 7                                                       | BOARD TO PRE-INSTALLED BLANK BOXES INSIDE FIXTURE FOR CAT5E<br>DATA CABLING AND RJ45 JACKS BY OWNER'S VENDOR.                                                                                                                                     |                                                                           |                                 |
|                                                                  | 8                                                       | OWNER'S VENDOR TO PROVIDE CAT5E DATA CABLING, RJ45 JACKS AND<br>PLASTIC GROMMET TO FIT 3/4" KNOCK OUTS IN PRE-INSTALLED BLANK<br>DUPLEX BOXES INSIDE FIXTURE AS REQ'D. ROUTE CABLING THROUGH<br>CASEWORK AND MAKE CONNECTIONS TO RJ45 JACKS, TYP. |                                                                           |                                 |
|                                                                  | 9                                                       | TOE KICK PASS THRU FOR CONDUCTOR/DATA FEEDS.                                                                                                                                                                                                      |                                                                           |                                 |
|                                                                  |                                                         | R TO PROVIDE CONDUIT AND J-BOXES                                                                                                                                                                                                                  | State License #                                                           |                                 |
| (1) 3/4" CONDL<br>(2) HUBBELL-R<br>5 DATA + 2 FU<br>PROVIDE PULL | JIT FOR<br>JIT FOR<br>ACO 67<br>TURE<br>STRIN<br>D BLAN | DEDICATED POWER<br>GENERAL POWER<br>4 HANDY BOX (2"x4", 2-1/8"D)<br>G FROM TELEPHONE BOARD TO<br>K BOXES INSIDE FIXTURE FOR DATA                                                                                                                  |                                                                           |                                 |
|                                                                  |                                                         |                                                                                                                                                                                                                                                   |                                                                           | DATE<br>7/26/17                 |
| B3                                                               | $\rightarrow$                                           |                                                                                                                                                                                                                                                   |                                                                           |                                 |
|                                                                  |                                                         |                                                                                                                                                                                                                                                   |                                                                           |                                 |
| = = = = = = = = = = = = = = = = = = = =                          | == <sub> </sub> =<br>                                   |                                                                                                                                                                                                                                                   |                                                                           |                                 |
|                                                                  |                                                         | $\begin{array}{c ccccccccccccccccccccccccccccccccccc$                                                                                                                                                                                             |                                                                           |                                 |
| <del>   </del><br><del>    + -</del>                             | <br>  <br>                                              |                                                                                                                                                                                                                                                   |                                                                           |                                 |
|                                                                  |                                                         |                                                                                                                                                                                                                                                   |                                                                           | လ                               |
| = = = = = = = = = = = = = = = = = = = =                          |                                                         | ======                                                                                                                                                                                                                                            |                                                                           | AIL                             |
|                                                                  |                                                         |                                                                                                                                                                                                                                                   | MANOR DR                                                                  | DET.                            |
| R + ADA                                                          | POI                                                     | D) - PLAN VIEW                                                                                                                                                                                                                                    | RO                                                                        |                                 |
|                                                                  |                                                         |                                                                                                                                                                                                                                                   |                                                                           | FEED WIRING                     |
|                                                                  |                                                         |                                                                                                                                                                                                                                                   | MM                                                                        | <b>N</b>                        |
|                                                                  |                                                         |                                                                                                                                                                                                                                                   |                                                                           | N                               |
|                                                                  |                                                         |                                                                                                                                                                                                                                                   |                                                                           | D                               |
|                                                                  |                                                         |                                                                                                                                                                                                                                                   | US HWY 50 & CI<br>908 W US HWY<br>PUEBLO, CO 81                           | Ш                               |
|                                                                  |                                                         |                                                                                                                                                                                                                                                   | C H C                                                                     |                                 |
|                                                                  |                                                         |                                                                                                                                                                                                                                                   | O L S                                                                     | Ш                               |
|                                                                  |                                                         |                                                                                                                                                                                                                                                   |                                                                           | <u> </u>                        |
|                                                                  |                                                         |                                                                                                                                                                                                                                                   | US HWY<br>908 W US<br>PUEBLO,                                             | FIXTURE                         |
|                                                                  |                                                         |                                                                                                                                                                                                                                                   |                                                                           | Ē                               |
|                                                                  |                                                         |                                                                                                                                                                                                                                                   |                                                                           |                                 |
|                                                                  |                                                         |                                                                                                                                                                                                                                                   | MDC<br>CORPORATE -                                                        |                                 |
|                                                                  |                                                         |                                                                                                                                                                                                                                                   | 686                                                                       |                                 |
|                                                                  |                                                         |                                                                                                                                                                                                                                                   | DESIGN DEVELOF                                                            | MENT                            |
| <u>, , , , , , , , , , , , , , , , , , , </u>                    | <u></u> '                                               | 9                                                                                                                                                                                                                                                 |                                                                           |                                 |
|                                                                  | יחט                                                     | - SECTION VIEW                                                                                                                                                                                                                                    | DATE:<br>SCALE:                                                           | <u>12/21/2017</u><br>1/4"=1'-0" |
|                                                                  | JU)                                                     |                                                                                                                                                                                                                                                   | DRAWN BY:<br>PROJECT No.:                                                 | XXX<br>TMO364                   |
|                                                                  |                                                         |                                                                                                                                                                                                                                                   | SHEET:                                                                    |                                 |