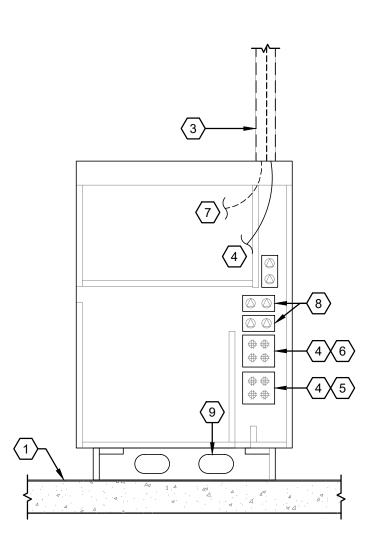

ELE

|                                                                  |                                                         |                                                                                                                                                                                                                                                   | <b>T</b> Mok<br>12920 SE 38th STRE<br>BELLEVUE, WA 98<br>www.t-mobile.cor | EET<br>006                      |
|------------------------------------------------------------------|---------------------------------------------------------|---------------------------------------------------------------------------------------------------------------------------------------------------------------------------------------------------------------------------------------------------|---------------------------------------------------------------------------|---------------------------------|
| Г                                                                |                                                         | SHEET NOTES                                                                                                                                                                                                                                       |                                                                           |                                 |
| -                                                                | (##)                                                    | NOTES                                                                                                                                                                                                                                             |                                                                           |                                 |
| -                                                                | 1                                                       | FINISH FLOOR, TYP.                                                                                                                                                                                                                                |                                                                           |                                 |
|                                                                  | 2                                                       | POWER POLE:<br>STD CAP - POWER<br>DEEP CAP - DATA                                                                                                                                                                                                 |                                                                           |                                 |
| -                                                                | 3                                                       | ELECTRICAL CONTRACTOR TO PROVIDE CONDUIT AND J-BOXES ABOVE                                                                                                                                                                                        |                                                                           |                                 |
| -                                                                | 0                                                       | CEILING FOR POWER POLE ELECTRICAL CONTRACTOR TO INSTALL POWER RECEPTACLES IN                                                                                                                                                                      |                                                                           |                                 |
|                                                                  | 4                                                       | PRE-INSTALLED BLANK QUADPLEX BOXES INSIDE FIXTURE, PROVIDE<br>POWER CIRCUIT FROM PANEL TO RECEPTACLES AND PROVIDE<br>APPROVED FLEX CONNECTION ASSEMBLY TO POWER SOURCE AFTER<br>FIXTURE INSTALLATION.                                             |                                                                           |                                 |
| _                                                                | 5                                                       | DEDICATED POWER.                                                                                                                                                                                                                                  |                                                                           |                                 |
| -                                                                | 6                                                       | GENERAL POWER.<br>ELECTRICAL CONTRACTOR TO PROVIDE PULL STRING FROM TELEPHONE                                                                                                                                                                     | Firm's License #                                                          |                                 |
|                                                                  | 7                                                       | BOARD TO PRE-INSTALLED BLANK BOXES INSIDE FIXTURE FOR CAT5E<br>DATA CABLING AND RJ45 JACKS BY OWNER'S VENDOR.                                                                                                                                     |                                                                           |                                 |
|                                                                  | 8                                                       | OWNER'S VENDOR TO PROVIDE CAT5E DATA CABLING, RJ45 JACKS AND<br>PLASTIC GROMMET TO FIT 3/4" KNOCK OUTS IN PRE-INSTALLED BLANK<br>DUPLEX BOXES INSIDE FIXTURE AS REQ'D. ROUTE CABLING THROUGH<br>CASEWORK AND MAKE CONNECTIONS TO RJ45 JACKS, TYP. |                                                                           |                                 |
|                                                                  | 9                                                       | TOE KICK PASS THRU FOR CONDUCTOR/DATA FEEDS.                                                                                                                                                                                                      |                                                                           |                                 |
|                                                                  |                                                         | R TO PROVIDE CONDUIT AND J-BOXES                                                                                                                                                                                                                  | State License #                                                           |                                 |
| (1) 3/4" CONDL<br>(2) HUBBELL-R<br>5 DATA + 2 FU<br>PROVIDE PULL | JIT FOR<br>JIT FOR<br>ACO 67<br>TURE<br>STRIN<br>D BLAN | DEDICATED POWER<br>GENERAL POWER<br>4 HANDY BOX (2"x4", 2-1/8"D)<br>G FROM TELEPHONE BOARD TO<br>K BOXES INSIDE FIXTURE FOR DATA                                                                                                                  |                                                                           |                                 |
|                                                                  |                                                         |                                                                                                                                                                                                                                                   |                                                                           | DATE<br>7/26/17                 |
| B3                                                               | $\rightarrow$                                           |                                                                                                                                                                                                                                                   |                                                                           |                                 |
|                                                                  |                                                         |                                                                                                                                                                                                                                                   |                                                                           |                                 |
| = = = = = = = = = = = = = = = = = = = =                          | == <sub> </sub> =<br>                                   |                                                                                                                                                                                                                                                   |                                                                           |                                 |
|                                                                  |                                                         | $\begin{array}{c ccccccccccccccccccccccccccccccccccc$                                                                                                                                                                                             |                                                                           |                                 |
| <del>   </del><br><del>    + -</del>                             | <br>  <br>                                              |                                                                                                                                                                                                                                                   |                                                                           |                                 |
|                                                                  |                                                         |                                                                                                                                                                                                                                                   |                                                                           | လ                               |
| = = = = = = = = = = = = = = = = = = = =                          |                                                         | ======                                                                                                                                                                                                                                            |                                                                           | AIL                             |
|                                                                  |                                                         |                                                                                                                                                                                                                                                   | MANOR DR                                                                  | DET.                            |
| R + ADA                                                          | POI                                                     | D) - PLAN VIEW                                                                                                                                                                                                                                    | RO                                                                        |                                 |
|                                                                  |                                                         |                                                                                                                                                                                                                                                   |                                                                           | FEED WIRING                     |
|                                                                  |                                                         |                                                                                                                                                                                                                                                   | MM                                                                        | <b>N</b>                        |
|                                                                  |                                                         |                                                                                                                                                                                                                                                   |                                                                           | N                               |
|                                                                  |                                                         |                                                                                                                                                                                                                                                   |                                                                           | D                               |
|                                                                  |                                                         |                                                                                                                                                                                                                                                   | US HWY 50 & CI<br>908 W US HWY<br>PUEBLO, CO 81                           | Ш                               |
|                                                                  |                                                         |                                                                                                                                                                                                                                                   | C H C                                                                     |                                 |
|                                                                  |                                                         |                                                                                                                                                                                                                                                   | O L S                                                                     | Ш                               |
|                                                                  |                                                         |                                                                                                                                                                                                                                                   |                                                                           | <u> </u>                        |
|                                                                  |                                                         |                                                                                                                                                                                                                                                   | US HWY<br>908 W US<br>PUEBLO,                                             | FIXTURE                         |
|                                                                  |                                                         |                                                                                                                                                                                                                                                   |                                                                           | Ē                               |
|                                                                  |                                                         |                                                                                                                                                                                                                                                   |                                                                           |                                 |
|                                                                  |                                                         |                                                                                                                                                                                                                                                   | MDC<br>CORPORATE -                                                        |                                 |
|                                                                  |                                                         |                                                                                                                                                                                                                                                   | 686                                                                       |                                 |
|                                                                  |                                                         |                                                                                                                                                                                                                                                   | DESIGN DEVELOF                                                            | MENT                            |
| <u>, , , , , , , , , , , , , , , , , , , </u>                    | <u></u> '                                               | 9                                                                                                                                                                                                                                                 |                                                                           |                                 |
|                                                                  | יחט                                                     | - SECTION VIEW                                                                                                                                                                                                                                    | DATE:<br>SCALE:                                                           | <u>12/21/2017</u><br>1/4"=1'-0" |
|                                                                  | JU)                                                     |                                                                                                                                                                                                                                                   | DRAWN BY:<br>PROJECT No.:                                                 | XXX<br>TMO364                   |
|                                                                  |                                                         |                                                                                                                                                                                                                                                   | SHEET:                                                                    |                                 |