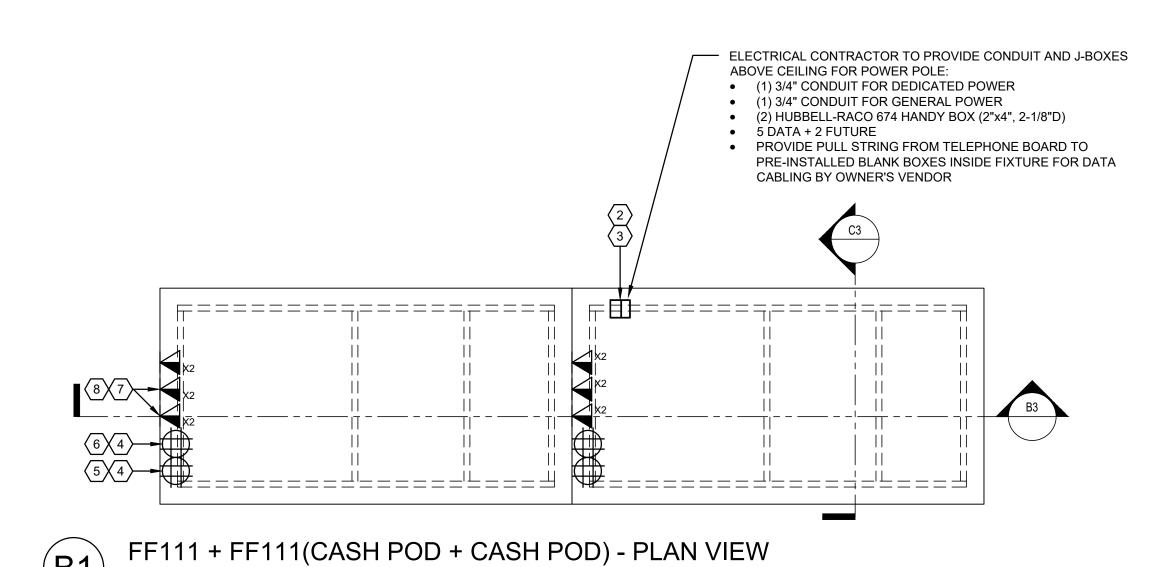

ELECTRICAL CONTRACTOR TO PROVIDE CONDUIT AND J-BOXES ABOVE CEILING FOR POWER POLE: • (1) 3/4" CONDUIT FOR DEDICATED POWER • (1) 3/4" CONDUIT FOR GENERAL POWER • (2) HUBBELL-RACO 674 HANDY BOX (2"x4", 2-1/8"D) 5 DATA + 2 FUTURE PROVIDE PULL STRING FROM TELEPHONE BOARD TO PRE-INSTALLED BLANK BOXES INSIDE FIXTURE FOR DATA

FF111 + FF109 + FF102(CASH POD + PRINTER + ADA POD) - PLAN VIEW

FF111 + FF111(CASH POD + CASH POD) - SECTION VIEW

FF111 + FF109 + FF102(CASH POD + PRINTER + ADA POD) - SECTION VIEW

12920 SE 38th STREET BELLEVUE, WA 98006 www.t-mobile.com