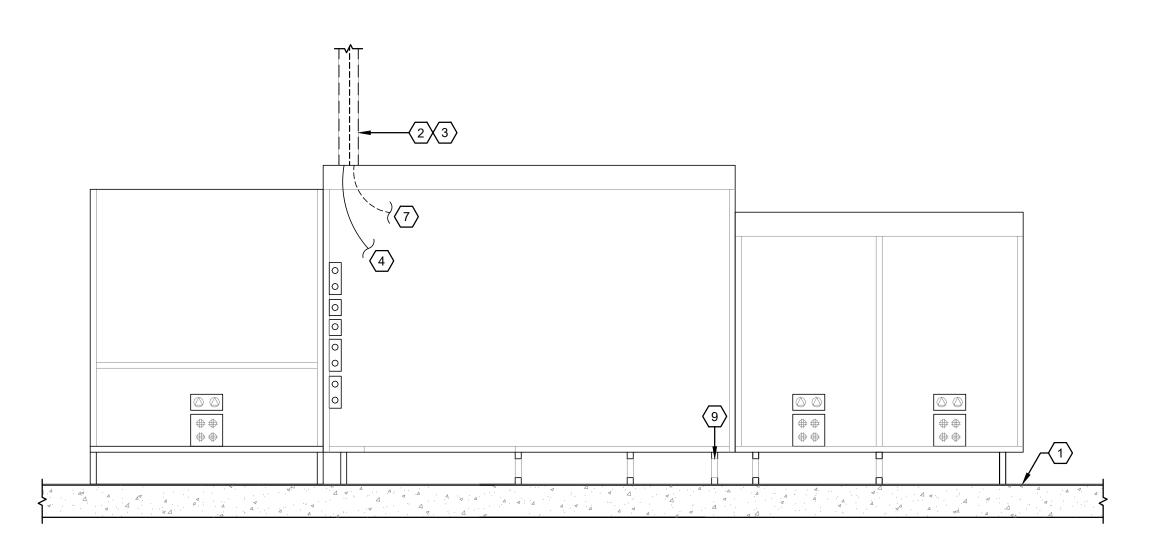

FF111 TYP SECTION VIEW

| SHEET NOTES  |                                                                                                                                                                                                                                                    |
|--------------|----------------------------------------------------------------------------------------------------------------------------------------------------------------------------------------------------------------------------------------------------|
| <b>(##</b> ) | NOTES                                                                                                                                                                                                                                              |
| 1            | FINISH FLOOR, TYP.                                                                                                                                                                                                                                 |
| 2            | POWER POLE:<br>STD CAP - POWER<br>DEEP CAP - DATA                                                                                                                                                                                                  |
| 3            | ELECTRICAL CONTRACTOR TO PROVIDE CONDUIT AND J-BOXES ABOVE CEILING FOR POWER POLE                                                                                                                                                                  |
| 4            | ELECTRICAL CONTRACTOR TO INSTALL POWER RECEPTACLES IN PRE-INSTALLED BLANK QUADPLEX BOXES INSIDE FIXTURE, PROVIDE POWER CIRCUIT FROM PANEL TO RECEPTACLES AND PROVIDE APPROVED FLEX CONNECTION ASSEMBLY TO POWER SOURCE AFTER FIXTURE INSTALLATION. |
| 5            | DEDICATED POWER.                                                                                                                                                                                                                                   |
| 6            | GENERAL POWER.                                                                                                                                                                                                                                     |
| 7            | ELECTRICAL CONTRACTOR TO PROVIDE PULL STRING FROM TELEPHONE BOARD TO PRE-INSTALLED BLANK BOXES INSIDE FIXTURE FOR CAT5E DATA CABLING AND RJ45 JACKS BY OWNER'S VENDOR.                                                                             |
| 8            | OWNER'S VENDOR TO PROVIDE CAT5E DATA CABLING, RJ45 JACKS AND PLASTIC GROMMET TO FIT 3/4" KNOCK OUTS IN PRE-INSTALLED BLANK DUPLEX BOXES INSIDE FIXTURE AS REQ'D. ROUTE CABLING THROUGH CASEWORK AND MAKE CONNECTIONS TO RJ45 JACKS, TYP.           |
| 9            | TOE KICK PASS THRU FOR CONDUCTOR/DATA FEEDS.                                                                                                                                                                                                       |

ELECTRICAL CONTRACTOR TO PROVIDE CONDUIT AND J-BOXES ABOVE CEILING FOR POWER POLE: • (1) 3/4" CONDUIT FOR DEDICATED POWER • (1) 3/4" CONDUIT FOR GENERAL POWER • (2) HUBBELL-RACO 674 HANDY BOX (2"x4", 2-1/8"D) 5 DATA + 2 FUTURE PROVIDE PULL STRING FROM TELEPHONE BOARD TO PRE-INSTALLED BLANK BOXES INSIDE FIXTURE FOR DATA