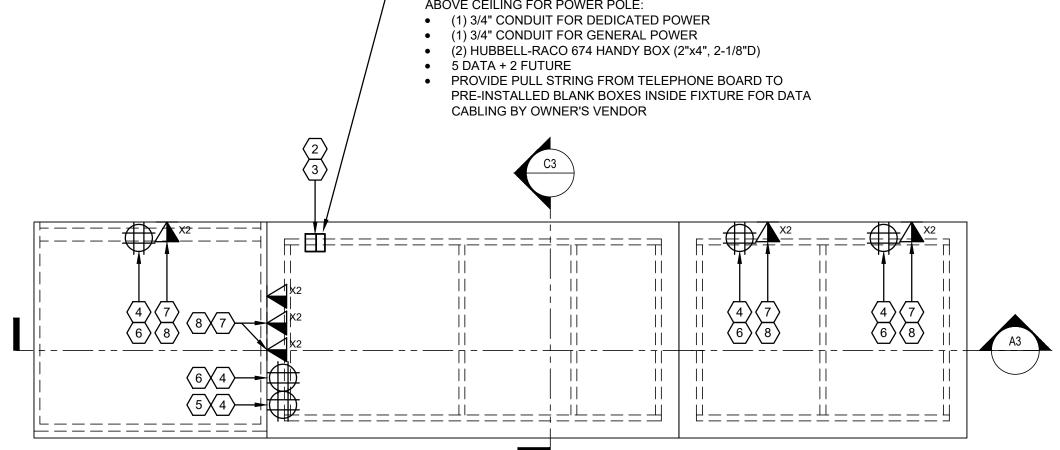

ELECTRICAL CONTRACTOR TO PROVIDE CONDUIT AND J-BOXES ABOVE CEILING FOR POWER POLE: • (1) 3/4" CONDUIT FOR DEDICATED POWER • (1) 3/4" CONDUIT FOR GENERAL POWER • (2) HUBBELL-RACO 674 HANDY BOX (2"x4", 2-1/8"D) 5 DATA + 2 FUTURE PROVIDE PULL STRING FROM TELEPHONE BOARD TO PRE-INSTALLED BLANK BOXES INSIDE FIXTURE FOR DATA

FF111 + FF109 + FF102(CASH POD + PRINTER + ADA POD) - PLAN VIEW

FF111 + FF111(CASH POD + CASH POD) - SECTION VIEW

FF111 + FF109 + FF102(CASH POD + PRINTER + ADA POD) - SECTION VIEW

12920 SE 38th STREET BELLEVUE, WA 98006 www.t-mobile.com