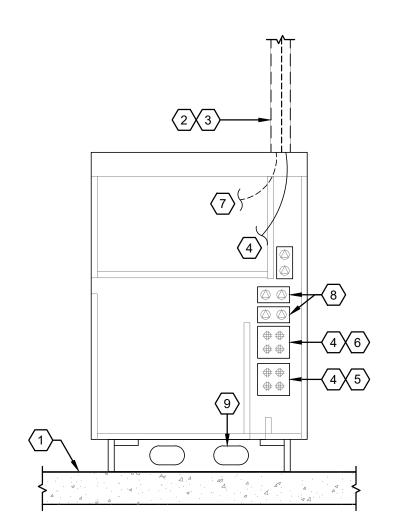

FF111 TYP SECTION VIEW

| SHEET NOTES  |                                                                                                                                                                                                                                                    |
|--------------|----------------------------------------------------------------------------------------------------------------------------------------------------------------------------------------------------------------------------------------------------|
| <b>(##</b> ) | NOTES                                                                                                                                                                                                                                              |
| 1            | FINISH FLOOR, TYP.                                                                                                                                                                                                                                 |
| 2            | POWER POLE:<br>STD CAP - POWER<br>DEEP CAP - DATA                                                                                                                                                                                                  |
| 3            | ELECTRICAL CONTRACTOR TO PROVIDE CONDUIT AND J-BOXES ABOVE CEILING FOR POWER POLE                                                                                                                                                                  |
| 4            | ELECTRICAL CONTRACTOR TO INSTALL POWER RECEPTACLES IN PRE-INSTALLED BLANK QUADPLEX BOXES INSIDE FIXTURE, PROVIDE POWER CIRCUIT FROM PANEL TO RECEPTACLES AND PROVIDE APPROVED FLEX CONNECTION ASSEMBLY TO POWER SOURCE AFTER FIXTURE INSTALLATION. |
| 5            | DEDICATED POWER.                                                                                                                                                                                                                                   |
| 6            | GENERAL POWER.                                                                                                                                                                                                                                     |
| 7            | ELECTRICAL CONTRACTOR TO PROVIDE PULL STRING FROM TELEPHONE BOARD TO PRE-INSTALLED BLANK BOXES INSIDE FIXTURE FOR CAT5E DATA CABLING AND RJ45 JACKS BY OWNER'S VENDOR.                                                                             |
| 8            | OWNER'S VENDOR TO PROVIDE CAT5E DATA CABLING, RJ45 JACKS AND PLASTIC GROMMET TO FIT 3/4" KNOCK OUTS IN PRE-INSTALLED BLANK DUPLEX BOXES INSIDE FIXTURE AS REQ'D. ROUTE CABLING THROUGH CASEWORK AND MAKE CONNECTIONS TO RJ45 JACKS, TYP.           |
| 9            | TOE KICK PASS THRU FOR CONDUCTOR/DATA FEEDS.                                                                                                                                                                                                       |

ELECTRICAL CONTRACTOR TO PROVIDE CONDUIT AND J-BOXES ABOVE CEILING FOR POWER POLE: • (1) 3/4" CONDUIT FOR DEDICATED POWER • (1) 3/4" CONDUIT FOR GENERAL POWER • (2) HUBBELL-RACO 674 HANDY BOX (2"x4", 2-1/8"D) 5 DATA + 2 FUTURE PROVIDE PULL STRING FROM TELEPHONE BOARD TO PRE-INSTALLED BLANK BOXES INSIDE FIXTURE FOR DATA