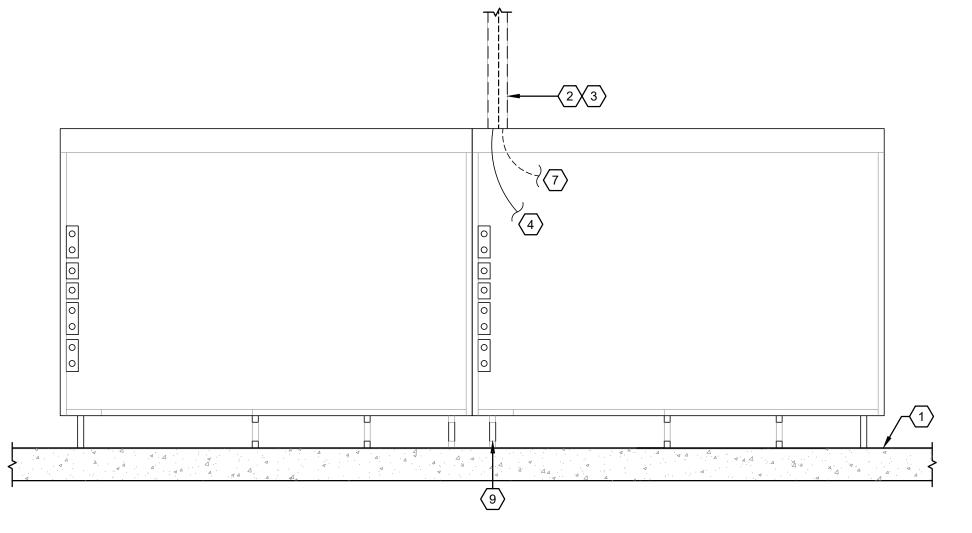

FF111 TYP SECTION VIEW

| SHEET NOTES  |                                                                                                                                                                                                                                                    |
|--------------|----------------------------------------------------------------------------------------------------------------------------------------------------------------------------------------------------------------------------------------------------|
| <b>(##</b> ) | NOTES                                                                                                                                                                                                                                              |
| 1            | FINISH FLOOR, TYP.                                                                                                                                                                                                                                 |
| 2            | POWER POLE:<br>STD CAP - POWER<br>DEEP CAP - DATA                                                                                                                                                                                                  |
| 3            | ELECTRICAL CONTRACTOR TO PROVIDE CONDUIT AND J-BOXES ABOVE CEILING FOR POWER POLE                                                                                                                                                                  |
| 4            | ELECTRICAL CONTRACTOR TO INSTALL POWER RECEPTACLES IN PRE-INSTALLED BLANK QUADPLEX BOXES INSIDE FIXTURE, PROVIDE POWER CIRCUIT FROM PANEL TO RECEPTACLES AND PROVIDE APPROVED FLEX CONNECTION ASSEMBLY TO POWER SOURCE AFTER FIXTURE INSTALLATION. |
| 5            | DEDICATED POWER.                                                                                                                                                                                                                                   |
| 6            | GENERAL POWER.                                                                                                                                                                                                                                     |
| 7            | ELECTRICAL CONTRACTOR TO PROVIDE PULL STRING FROM TELEPHONE BOARD TO PRE-INSTALLED BLANK BOXES INSIDE FIXTURE FOR CAT5E DATA CABLING AND RJ45 JACKS BY OWNER'S VENDOR.                                                                             |
| 8            | OWNER'S VENDOR TO PROVIDE CAT5E DATA CABLING, RJ45 JACKS AND PLASTIC GROMMET TO FIT 3/4" KNOCK OUTS IN PRE-INSTALLED BLANK DUPLEX BOXES INSIDE FIXTURE AS REQ'D. ROUTE CABLING THROUGH CASEWORK AND MAKE CONNECTIONS TO RJ45 JACKS, TYP.           |
| 9            | TOE KICK PASS THRU FOR CONDUCTOR/DATA FEEDS.                                                                                                                                                                                                       |

ELECTRICAL CONTRACTOR TO PROVIDE CONDUIT AND J-BOXES ABOVE CEILING FOR POWER POLE: • (1) 3/4" CONDUIT FOR DEDICATED POWER • (1) 3/4" CONDUIT FOR GENERAL POWER • (2) HUBBELL-RACO 674 HANDY BOX (2"x4", 2-1/8"D) 5 DATA + 2 FUTURE PROVIDE PULL STRING FROM TELEPHONE BOARD TO PRE-INSTALLED BLANK BOXES INSIDE FIXTURE FOR DATA