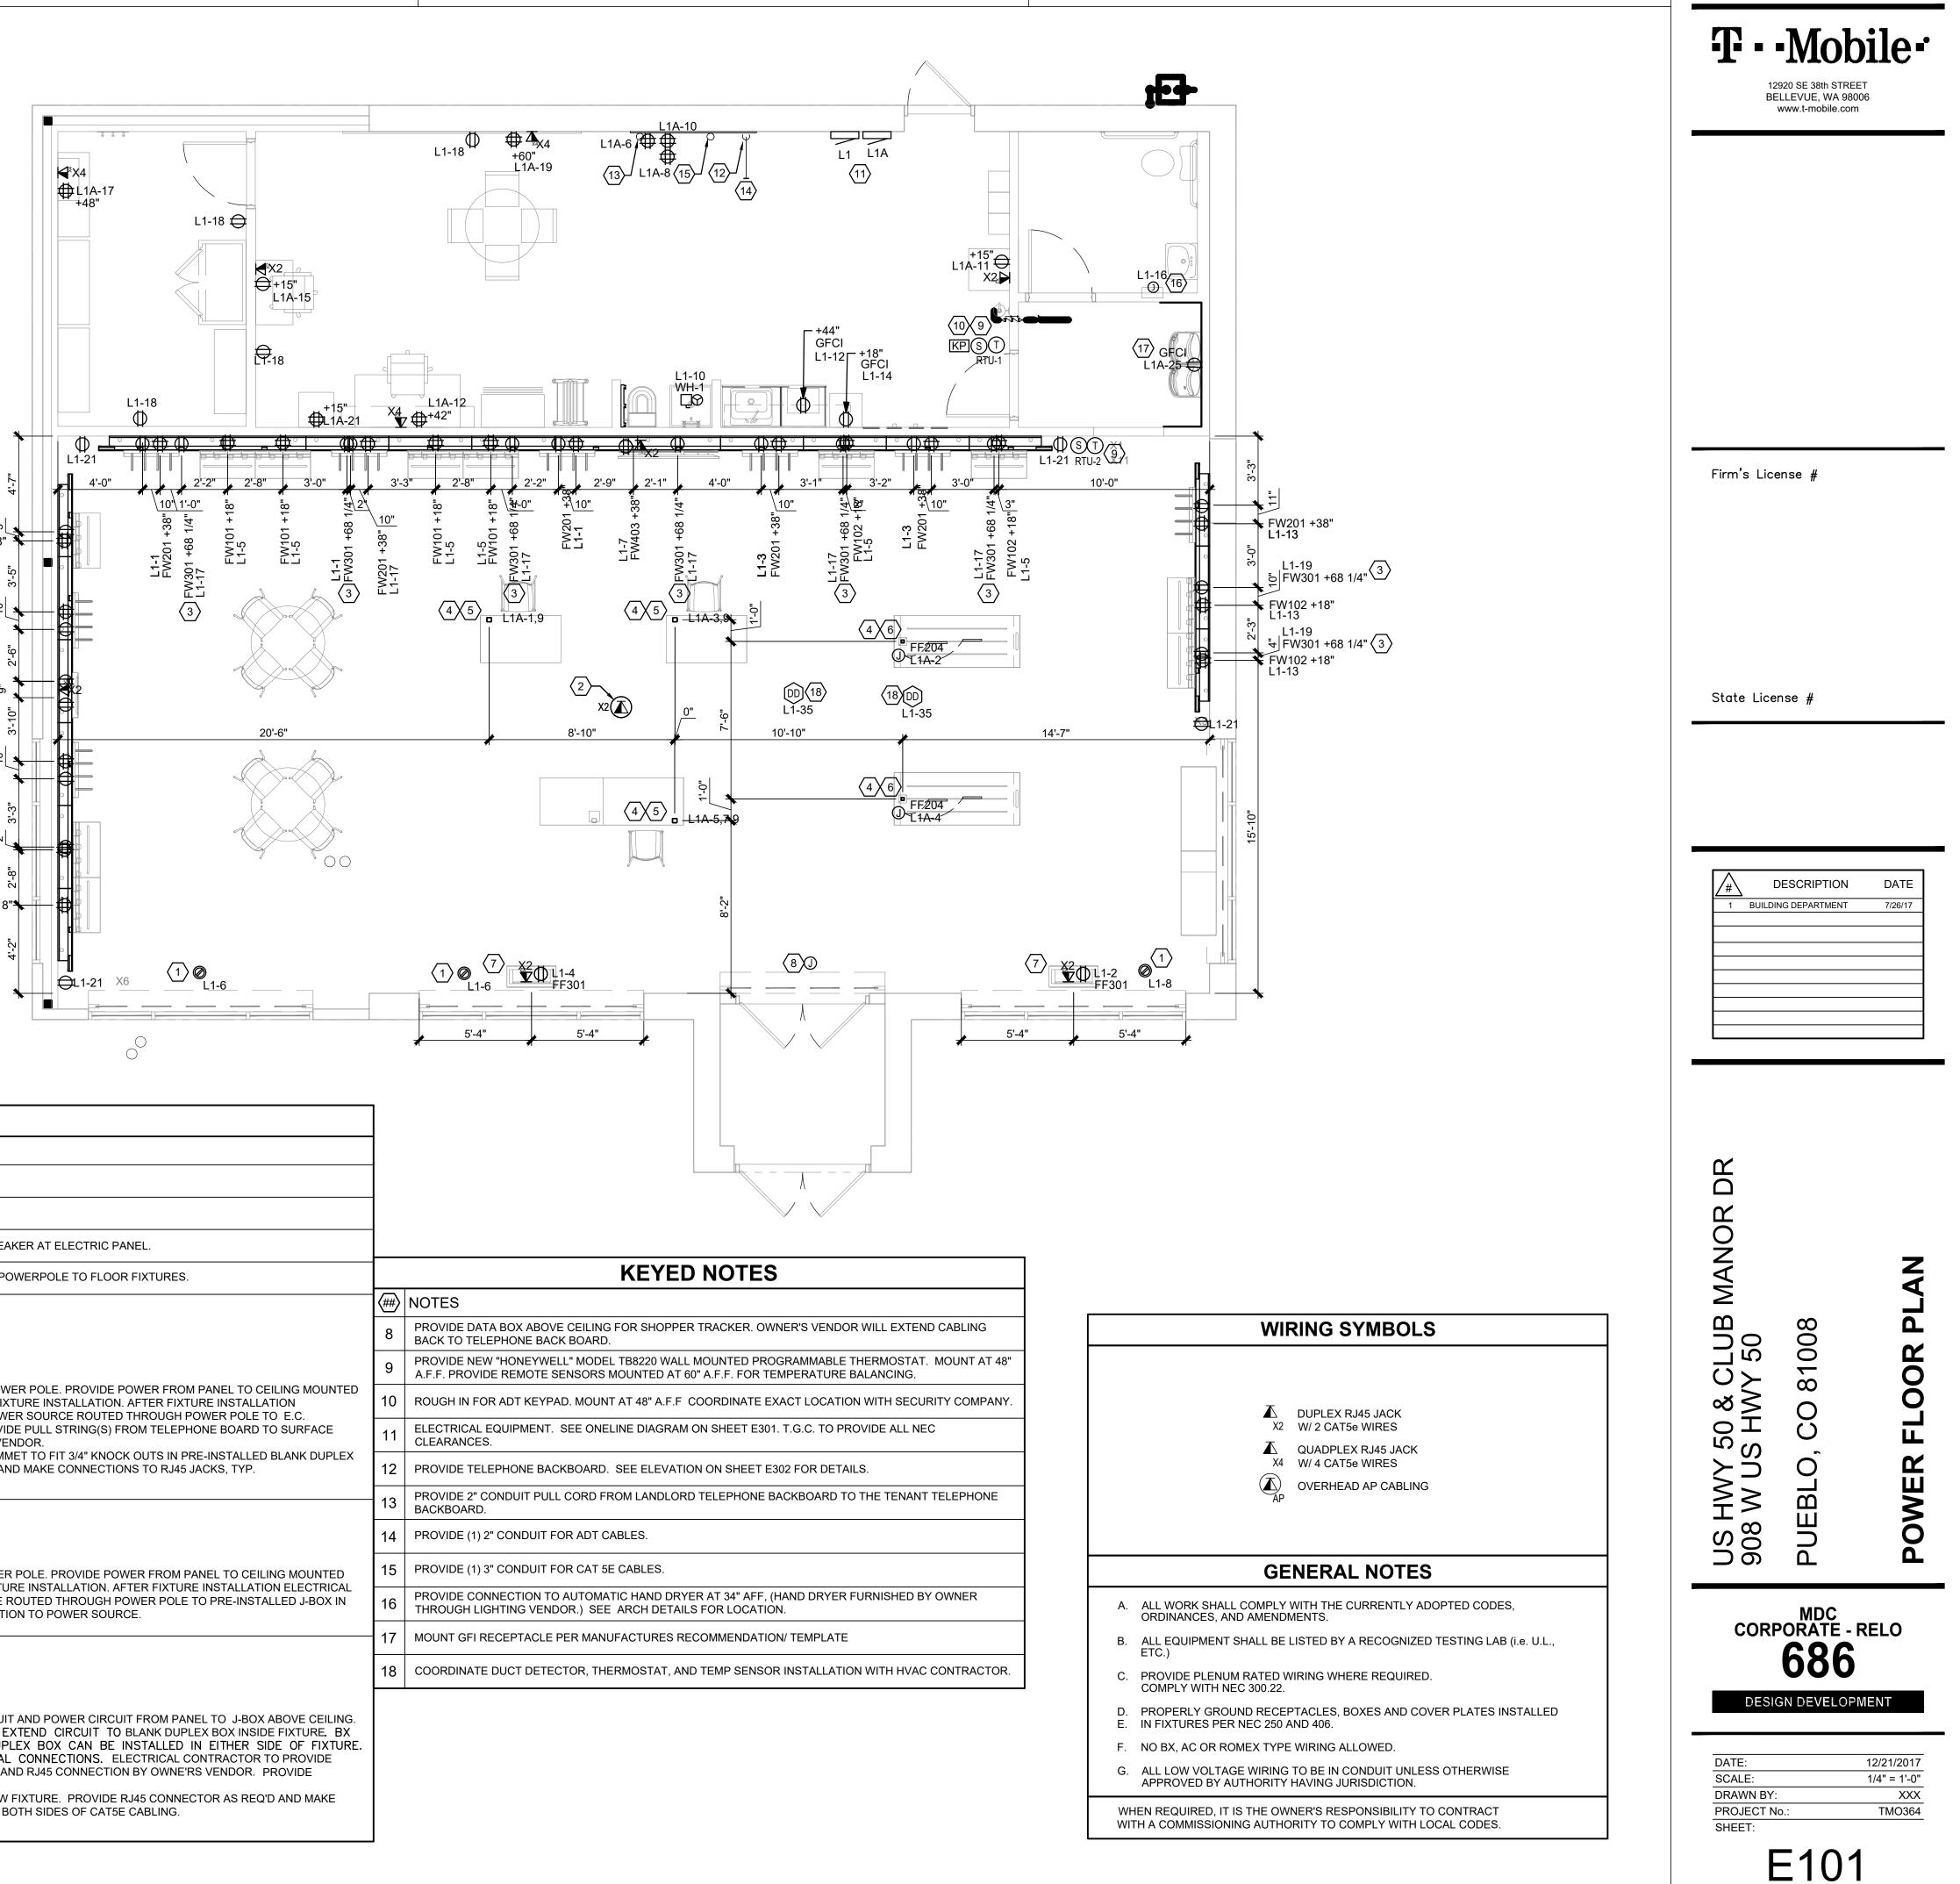

## (3) L1-19 FW301 +68 1/4"ត្) FW101 +18" L1-9

FW201 +38" L1-11

2

L1-19 (3) FW301 +68 1/4" FW401 +38" L1-7

FW201 +38" L1-11

3 FW301 +68 1/4"∛√ FW102 +18" L1-9

FW102 +18" L1-9

| KEYED NOTES                                                                                                                                                                                                                                                                                                                                                                                                                                                                                                                                                                                                                                                                                                                                                                                                                              |
|------------------------------------------------------------------------------------------------------------------------------------------------------------------------------------------------------------------------------------------------------------------------------------------------------------------------------------------------------------------------------------------------------------------------------------------------------------------------------------------------------------------------------------------------------------------------------------------------------------------------------------------------------------------------------------------------------------------------------------------------------------------------------------------------------------------------------------------|
| NOTES                                                                                                                                                                                                                                                                                                                                                                                                                                                                                                                                                                                                                                                                                                                                                                                                                                    |
| SHOW WINDOW RECEPTACLE(S). LOCATE 18" FROM TOP OF WINDOW (NEC 210.62)                                                                                                                                                                                                                                                                                                                                                                                                                                                                                                                                                                                                                                                                                                                                                                    |
| PROVIDE OVERHEAD AP CABLING ABOVE CEILING 3'-0" MIN.                                                                                                                                                                                                                                                                                                                                                                                                                                                                                                                                                                                                                                                                                                                                                                                     |
| LED BACK LIGHTING OUTLET MOUNTED AT 68-1/4" A.F.F. PROVIDE LOCK ON DEVICE ON BREA                                                                                                                                                                                                                                                                                                                                                                                                                                                                                                                                                                                                                                                                                                                                                        |
| PROVIDE CIRCUIT(S) AND LOW VOLTAGE WIRING AS REQ'D TO J-BOX ABOVE CEILING FOR PO                                                                                                                                                                                                                                                                                                                                                                                                                                                                                                                                                                                                                                                                                                                                                         |
| POWER POLE TO FF405 FIXTURE.<br>SEE WIRING DETAILS ON SHEETS E501.<br>• <u>CONDUIT SCHEDULE:</u><br>FF405: (1) 3/4" DEDICATED POWER & (1) 3/4" GENERAL POWER<br>FF405 + FF404: (1) 3/4" DEDICATED POWER & (1) 3/4" GENERAL POWER<br>• <u>ELECTRICAL CONTRACTOR TO PROVIDE:</u> CONDUIT AND J-BOXES ABOVE CEILING FOR POW<br>J-BOXES. LEAVE FLEX CONNECTION ASSEMBLY COILED AND TAPED AS REQUIRED UNTIL FIX<br>ELECTRICAL CONTRACTOR TO PROVIDE APPROVED FLEX CONNECTION ASSEMBLY TO POWE<br>PROVIDED POWER RECEPTACLES IN PRE-INSTALLED BLANK BOXES INSIDE FIXTURE. PROVID<br>MOUNTED J-BOXES IN FIXTURE FOR CAT5E DATA CABLING AND RJ45 JACKS BY OWNER'S VEI<br>• <u>OWNER'S VENDOR TO PROVIDE:</u> CAT5E DATA CABLING, RJ45 JACKS AND PLASTIC GROMM<br>BOX BY FIXTURE MANUFACTURER AS REQUIRED. ROUTE CABLING THROUGH CASEWORK AN      |
| POWER POLE TO FF202/204 FIXTURE.<br>SEE WIRING DETAILS ON SHEET E511.<br>• <u>CONDUIT SCHEDULE:</u><br>FF202/204: (1) 3/4" DEDICATED POWER<br>• <u>ELECTRICAL CONTRACTOR TO PROVIDE:</u> CONDUIT AND J-BOX ABOVE CEILING FOR POWER<br>J-BOX. LEAVE FLEX CONNECTION ASSEMBLY COILED AND TAPED AS REQUIRED UNTIL FIXTUR<br>CONTRACTOR TO PROVIDE APPROVED FLEX CONNECTION ASSEMBLY TO POWER SOURCE F<br>FIXTURE. INSTALL FIXTURE MANUFACTURER SUPPLIED POWER STRIP AND FINAL CONNECTION                                                                                                                                                                                                                                                                                                                                                    |
| CEILING MOUNTED J-BOX(S) ABOVE FF301/303 FIXTURE.<br>SEE WIRING DETAILS ON SHEET E511.<br>• <u>CONDUIT SCHEDULE:</u><br>FF301/303: (1) 3/4" GENERAL POWER, (1) 3/4" DATA<br>• <u>ELECTRICAL CONTRACTOR TO PROVIDE:</u> ELECTRICAL CONTRACTOR TO PROVIDE CONDUIT<br>PROVIDE APPROVED BX CABLE CONNECTION ASSEMBLY FROM CEILING J-BOX AND EX<br>CABLE SHOULD BE SUSPENDED IN CEILING PER CODE REQUIREMENTS. BLANK DUPI<br>ELECTRICAL CONTRACTOR TO PROVIDE DUPLEX RECEPTACLE AND MAKE ALL FINAL<br>CONDUIT & PULL STRING FROM TELEPHONE BOARD TO DFW FIXTURE FOR DATA CABLING AN<br>ADDITIONAL CEILING MOUNTED J-BOX FOR DATA IF REQUIRED BY LOCAL JURISDICTION.<br>• <u>OWNER'S VENDOR TO PROVIDE:</u> CATSE CABLING FOR DATA FROM TELCO CLOSET TO DFW<br>FINAL CONNECTION TO PC WITHIN FIXTURE. I.T VENDOR TO TERMINATE CONNECTORS ON BO |
|                                                                                                                                                                                                                                                                                                                                                                                                                                                                                                                                                                                                                                                                                                                                                                                                                                          |